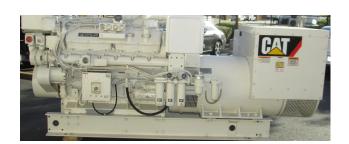

## Single or Pair CAT 3412C DITA Marine Generator 590kW Prime - New Surplus

## **PRODUCT DESCRIPTION**

440 Volt 3 Phase 60HZ @1800RPM

Arranged for Heat Exchanger Cooling with Aux sea water pump installed

Woodward PSG Govenor

Engine 4 hole guauge panel with tachometer

24V Electric start Charging Alternator

**Electric Shut offs** 

440 VOLT • 3 PHASE • 60 HZ • 1800 RPM

One is 2010 the other is 2011

4 hours on the meter which is the factory dyno testing. They have been preserved since.

**IMO Compliant** 

Will be serviced and load tested as part of purchase.