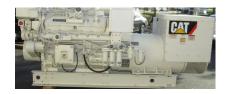

## Single or Pair CAT 3412C DITA Marine Generator 590kW Prime - New Surplus

## **PRODUCT DESCRIPTION**

440 Volt 3 Phase 60HZ @1800RPM

Arranged for Heat Exchanger Cooling with Aux sea water pump installed

Woodward PSG Govenor

Engine 4 hole guauge panel with tachometer

24V Electric start Charging Alternator

**Electric Shut offs** 

440 VOLT • 3 PHASE • 60 HZ • 1800 RPM

One is 2010 the other is 2011

4 hours on the meter which is the factory dyno testing. They have been preserved since.

**IMO Compliant** 

Will be serviced and load tested as part of purchase.