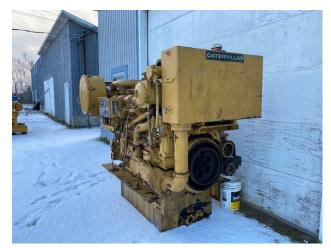

## CAT 3508DITA Marine propulsion 705Hp@1200RPM

## **PRODUCT DESCRIPTION**

Rated at 705Hp (526Kw)@ 1200RPM ( slow speed engine) Arr# 2W8866 Year built 1989 Mechanical engine CCW rotation from flywheel end Approx. 2000 hours since overhauled by CAT dealer Good running take out Expantion tank Engine driven raw water pump Engine gauge panel Water cooled exhaust manifolds Water cooled turbos Variable speed governor with Hand/cable lever Electric starter