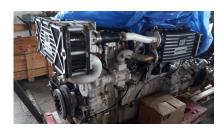

## Single CAT C15 Marine Engine and ZF Gear - 800hp - 9000 hours

## **PRODUCT DESCRIPTION**

Owner states perfect running unit. C15 800hp Marine engine with a Zf360A 2.5:1 gear. It has 9k hours currently. Electric shift and a clutchable PTO. The Motor was fine but wanted a upgrade and more continuous duty since he never used all the rpms. Panel and harness included. Was removed in February 2022.