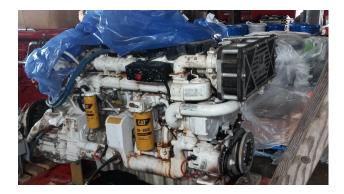

## Single CAT C15 Marine Engine and ZF Gear - 800hp - 9000 hours

## **PRODUCT DESCRIPTION**

Owner states perfect running unit. C15 800hp Marine engine with a Zf360A 2.5:1 gear. It has 9k hours currently. Electric shift and a clutchable PTO. The Motor was fine but wanted a upgrade and more continuous duty since he never used all the rpms. Panel and harness included. Was removed in February 2022.