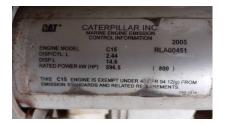

## **PRODUCT DESCRIPTION**

Owner states perfect running unit. C15 800hp Marine engine with a Zf360A 2.5:1 gear. It has 9k hours currently. Electric shift and a clutchable PTO. The Motor was fine but wanted a upgrade and more continuous duty since he never used all the rpms. Panel and harness included. Was removed in February 2022.

Ran approximately 8 total hours full open, rest of run time at idle or low RPM. It burned very little oil from day one to it's last day.

Categories: <u>Marine Engines</u> Cooling Method Heat Exchanger Engine Manufacturer/Brand CAT Engine Model C15 HP 800 RPM 2300 Condition RTO