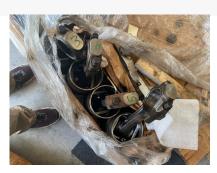

## **PRODUCT DESCRIPTION**

Unit has 8688 hours on it. Was removed from owners charter boat and replaced with New CAT C18 with more HP.

Unit was placed in storage space. Unknown to owner, there was a small roof leak in storage and unit was slow dripped on for about a year.

Owner had unit disassembled in order to assess cost to rebuild for sale. Owner decided to send down to CMP in order to place on consignment..

Categories: Marine Engines
Cooling Method Heat Exchanger
Engine Manufacturer/Brand CAT
Engine Model 3406E
HP 800
RPM 2300
Condition Core