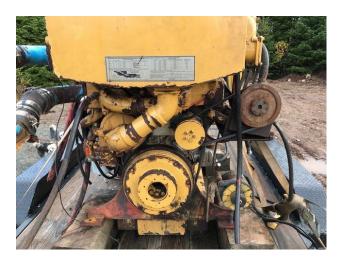

## Caterpillar 3412 DITA Marine Engine - RTO

## **PRODUCT DESCRIPTION**

It has just over 4400 hours. It was a swing engine that owner had. To the best of what we can find out the top was done on it and the base pan removed for inspection.

It was re installed in a tug and very lightly used. The tug was decommissioned in 2009 that's when it was taken out and kept for a swing engine at one of owner warehouses but not used afterwards.

Shop took a head pan off and one of the inspection plates. It could use a coat of paint outside but looks in good condition inside.

**Categories:** Marine Engines

**Engine Manufacturer/Brand CAT** 

Engine Model 3412 DITA

**HP** 671

**RPM** 1800

**Condition RTO** 