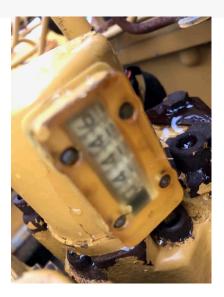

## **PRODUCT DESCRIPTION**

It has just over 4400 hours. It was a swing engine that owner had. To the best of what we can find out the top was done on it and the base pan removed for inspection.

It was re installed in a tug and very lightly used. The tug was decommissioned in 2009 that's when it was taken out and kept for a swing engine at one of owner warehouses but not used afterwards.