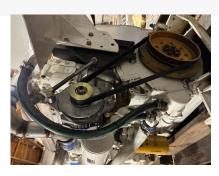

## **PRODUCT DESCRIPTION**

CAT C12 Marine Motor

Year: 2005

ECM: New. 0 hours

Rated: 700hp

ECM S/N: 12736004IK

**Categories:** Marine Engines

**Engine Manufacturer/Brand CAT** 

**Engine Model** C12

**HP** 700 **RPM** 2300

**Condition** Surplus

**Additional Information** Owners Father would export Machinery and Engines to Africa for clients Had purchased a C12 for client and before engine could be exported, Father health declined.. Son now has authority over the estate and is working at his fathers direction to sell off the equipment for the estate.