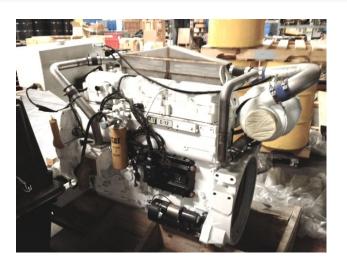

## **PRODUCT DESCRIPTION**

CAT C12 Marine Motor

Year: 2005

ECM: New. 0 hours

Rated: 700hp

ECM S/N: 12736004IK

**Categories:** Marine Engines

**Engine Manufacturer/Brand CAT** 