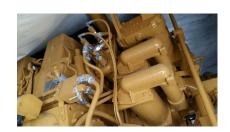

Front mounted turbo charger allows for easier installation.

Serial Prefix - NKB

Ordered for Drilling project that cancelled. Regularly turned over and inspected.

Do not have cooler, they are designed to be water cooled.

**Categories:** <u>Marine Generators</u> **Engine Manufacturer/Brand** CAT

Engine Model C280-16

**HP** 7268

**kW Rating** 5500 **Condition** Surplus