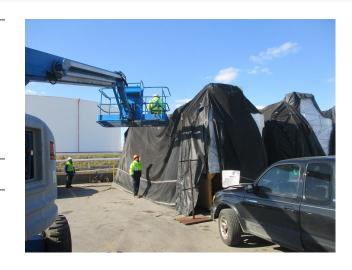

## **PRODUCT DESCRIPTION**

Caterpillar C280-16 Offshore Generator Set(s) Several units available New Surplus - Unused 2010 manufacturer date

**Emissions:** 

IMO Tier II / EPA Tier II Marine

Perfect for moored and dynamically positioned semisubmersible rigs; other applications include: FPSOs, compact class drillships and production platforms.

Front mounted turbo charger allows for easier installation.

Serial Prefix - NKB

Ordered for Drilling project that cancelled. Regularly turned over and inspected.

Do not have cooler, they are designed to be water cooled.