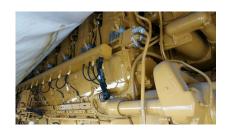

Front mounted turbo charger allows for easier installation.

Serial Prefix - NKB

Ordered for Drilling project that cancelled. Regularly turned over and inspected.

Do not have cooler, they are designed to be water cooled.

**Categories:** <u>Marine Generators</u> **Engine Manufacturer/Brand** CAT

Engine Model C280-16

**HP** 7268

**kW Rating** 5500 **Condition** Surplus