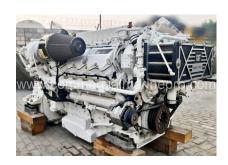

## Caterpillar C32 Marine Engine with ZF 3050 Gearbox - Excellent Condition - Four Available

## PRODUCT DESCRIPTION

Make: Caterpillar

Model: C32

Year: 2010, 2013, 2014

Approximate Hours and Output HP: 2010 [Port - 9863

Hrs. 11702 HP;

2010 [Starboard- 10495 Hrs.] 1450 HP;

2013 [Port - 8853 Hrs.] 1450 HP

2014 [Starboard - 8862] 1450 HP

Speed: 2300 RPM

Water Cooling Method

Reverse Gear Make-model: ZF 3050

Ratio: 1,500:1 A

There Are Four Engines Available.

Engines Are In Excellent Condition!

Engines Were Used On a Ship But Were Changed Out For A Higher Output Engines.

**Categories:** Marine Engines

**Engine Manufacturer/Brand CAT** 

**Engine Model** C32

**HP** 1702

**Hz** 60

**RPM** 2300

Hours on Equipment 2010 Port - 9863 Hrs. - 2010

Starboard- 10495 Hrs. - 2013 Port - 8853 Hrs. - 2014

Starboard - 8862 Hrs.

**Condition RTO** 