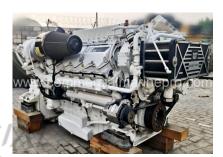

## Caterpillar C32 Marine Engine with ZF 3050 Gearbox - Excellent Condition - Four Available

## PRODUCT DESCRIPTION

Make: Caterpillar

Model: C32

Year: 2010, 2013, 2014

Approximate Hours and Output HP: 2010 [Port - 9863

Hrs. 11702 HP;

2010 [Starboard- 10495 Hrs.] 1450 HP;

2013 [Port - 8853 Hrs.] 1450 HP

2014 [Starboard - 8862] 1450 HP

Speed: 2300 RPM

Water Cooling Method

Reverse Gear Make-model: ZF 3050

Ratio: 1,500:1 A

There Are Four Engines Available.

Engines Are In Excellent Condition!

Engines Were Used On a Ship But Were Changed Out For A Higher Output Engines.

**Categories:** Marine Engines

**Engine Manufacturer/Brand CAT** 

**Engine Model** C32

**HP** 1702

**Hz** 60

**RPM** 2300

Hours on Equipment 2010 Port - 9863 Hrs. - 2010

Starboard- 10495 Hrs. - 2013 Port - 8853 Hrs. - 2014

Starboard - 8862 Hrs.

**Condition RTO** 