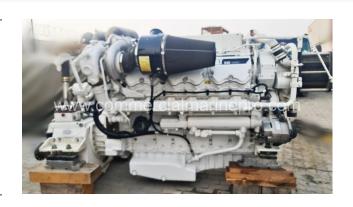

## Caterpillar C32 Marine Engine with ZF 3050 Gearbox - Excellent Condition - Four Available

## PRODUCT DESCRIPTION

Make: Caterpillar

Model: C32

Year: 2010, 2013, 2014

Approximate Hours and Output HP: 2010 [Port - 9863

Hrs. 11702 HP;

2010 [Starboard- 10495 Hrs.] 1450 HP;

2013 [Port - 8853 Hrs.] 1450 HP

2014 [Starboard - 8862] 1450 HP

Speed: 2300 RPM

Water Cooling Method

Reverse Gear Make-model: ZF 3050

Ratio: 1,500:1 A

There Are Four Engines Available.

Engines Are In Excellent Condition!

Engines Were Used On a Ship But Were Changed Out For A Higher Output Engines.

**Categories:** Marine Engines

**Engine Manufacturer/Brand CAT** 

**Engine Model** C32

**HP** 1702

**Hz** 60

**RPM** 2300

Hours on Equipment 2010 Port - 9863 Hrs. - 2010

Starboard- 10495 Hrs. - 2013 Port - 8853 Hrs. - 2014

Starboard - 8862 Hrs.

**Condition RTO** 