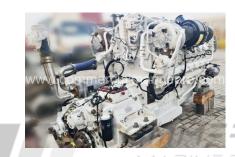

## Caterpillar C32 Marine Engine with ZF 3050 Gearbox - Excellent Condition - Four Available

## PRODUCT DESCRIPTION

Make: Caterpillar

Model: C32

Year: 2010, 2013, 2014

Approximate Hours and Output HP: 2010 [Port - 9863

Hrs. 11702 HP;

2010 [Starboard- 10495 Hrs.] 1450 HP;

2013 [Port - 8853 Hrs.] 1450 HP

2014 [Starboard - 8862] 1450 HP

Speed: 2300 RPM

Water Cooling Method

Reverse Gear Make-model: ZF 3050

Ratio: 1,500:1 A

There Are Four Engines Available.

Engines Are In Excellent Condition!

Engines Were Used On a Ship But Were Changed Out For A Higher Output Engines.

**Categories:** Marine Engines

**Engine Manufacturer/Brand CAT** 

**Engine Model** C32

**HP** 1702

**Hz** 60

**RPM** 2300

Hours on Equipment 2010 Port - 9863 Hrs. - 2010

Starboard- 10495 Hrs. - 2013 Port - 8853 Hrs. - 2014

Starboard - 8862 Hrs.

**Condition RTO** 