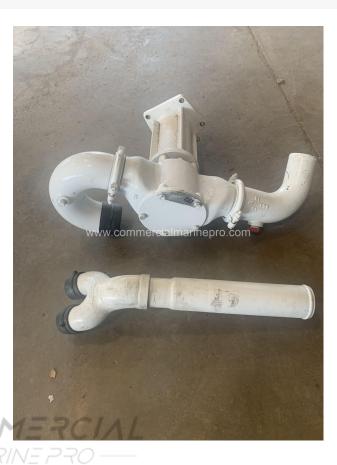

## **PRODUCT DESCRIPTION**

Caterpillar Heat Exchanger Seawater Pump

Never Used!

Part Number 3047614 and Part Number G22012-02

Manufactured by Sherwood Pumps for Caterpillar.

Fits C-32 Caterpillar Marine Engine.

Pump Was Removed From New Engine and Has Not Been Used. Pump Is Old Stock. Has Some Blemishes From Sitting In Warehouse For Long Time.

Four Pumps Are Available.

Pumps Are Painted White.

Connecting Pipes As Shown In Photos Are Included With Each Pump.