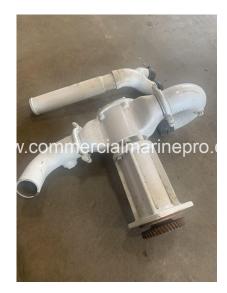

## **PRODUCT DESCRIPTION**

Caterpillar Heat Exchanger Seawater Pump

Never Used!

Part Number 3047614 and Part Number G22012-02

Manufactured by Sherwood Pumps for Caterpillar.

Fits C-32 Caterpillar Marine Engine.

Pump Was Removed From New Engine and Has Not Been Used. Pump Is Old Stock. Has Some Blemishes From Sitting In Warehouse For Long Time.

Four Pumps Are Available.

Pumps Are Painted White.

Connecting Pipes As Shown In Photos Are Included With Each Pump.