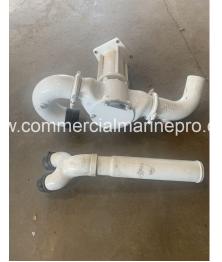

## **PRODUCT DESCRIPTION**

Caterpillar Heat Exchanger Seawater Pump

Never Used!

Part Number 3047614 and Part Number G22012-02

Manufactured by Sherwood Pumps for Caterpillar.

Fits C-32 Caterpillar Marine Engine.

Pump Was Removed From New Engine and Has Not Been Used. Pump Is Old Stock. Has Some Blemishes From Sitting In Warehouse For Long Time.

Four Pumps Are Available.

Pumps Are Painted White.

Connecting Pipes As Shown In Photos Are Included With Each Pump.