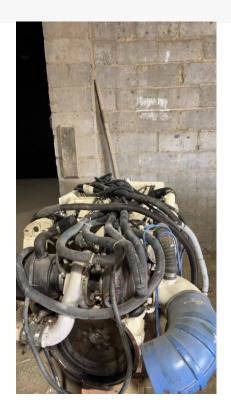

## **CUMMINS 480CE Marine Engine - 1,635 hours**

## **PRODUCT DESCRIPTION**

480HP Marine Engine

Model - 8.3L 6CTA

Year 2004

- Had pair bought 38 Gilligan
- Brought up rebuilding the boat decided to power with outboards
- Sold one unit locally to a waterman, Express style hoat
- Has everything with it
- Drove boat home and no issues
- Stored in the shop
- Had one of the panels sent to Florida and had screen redone
- Drop in boat plug and play
- Had a turbo put on it a few years ago, boat owner was 93 and rarely used it.

**Categories:** Marine Engines

**Cooling Method** Heat Exchanger

**Engine Manufacturer/Brand** Cummins

**Engine Model** 480CE

**HP** 480

**Hours on Equipment** 1635

**Condition RTO** 