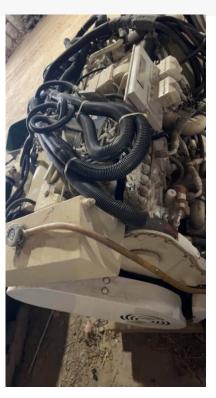

## **CUMMINS 480CE Marine Engine - 1,635 hours**

## **PRODUCT DESCRIPTION**

480HP Marine Engine

Model - 8.3L 6CTA

Year 2004

- Had pair bought 38 Gilligan
- Brought up rebuilding the boat decided to power with outboards
- Sold one unit locally to a waterman, Express style hoat
- Has everything with it
- Drove boat home and no issues
- Stored in the shop
- Had one of the panels sent to Florida and had screen redone
- Drop in boat plug and play
- Had a turbo put on it a few years ago, boat owner was 93 and rarely used it.

**Categories:** Marine Engines

**Cooling Method** Heat Exchanger

**Engine Manufacturer/Brand** Cummins

**Engine Model** 480CE

**HP** 480

**Hours on Equipment** 1635

**Condition RTO** 