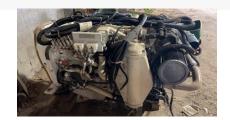

## **CUMMINS 480CE Marine Engine - 1,635 hours**

## **PRODUCT DESCRIPTION**

480HP Marine Engine

Model - 8.3L 6CTA

Year 2004

- Had pair bought 38 Gilligan
- Brought up rebuilding the boat decided to power with outboards
- Sold one unit locally to a waterman, Express style hoat
- Has everything with it
- Drove boat home and no issues
- Stored in the shop
- Had one of the panels sent to Florida and had screen redone
- Drop in boat plug and play
- Had a turbo put on it a few years ago, boat owner was 93 and rarely used it.

**Categories:** Marine Engines

**Cooling Method** Heat Exchanger

**Engine Manufacturer/Brand** Cummins

**Engine Model** 480CE

**HP** 480

**Hours on Equipment** 1635

**Condition RTO** 