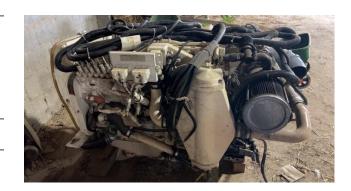

## **CUMMINS 480CE Marine Engine - 1,635 hours**

## **PRODUCT DESCRIPTION**

480HP Marine Engine

Model - 8.3L 6CTA

Year 2004

- Had pair bought 38 Gilligan
- Brought up rebuilding the boat decided to power with outboards
- Sold one unit locally to a waterman, Express style hoat
- Has everything with it
- Drove boat home and no issues
- Stored in the shop
- Had one of the panels sent to Florida and had screen redone
- Drop in boat plug and play
- Had a turbo put on it a few years ago, boat owner was 93 and rarely used it.

**Categories:** Marine Engines

**Cooling Method** Heat Exchanger

**Engine Manufacturer/Brand** Cummins

**Engine Model** 480CE

**HP** 480

**Hours on Equipment** 1635

**Condition RTO** 