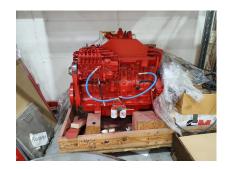

## **PRODUCT DESCRIPTION**

Year 2010

CPL - 8509

Stored overseas. New Surplus. Originally purchased to drive hydraulic power units.

What you see on the pictures is what you get.

- Air starter
- Electric starter
- Radiator
- Exhaust system
- Electronic control unit
- Control panel
- Other accessories:
- Tacho wire to over speed valve (but no valve included)
- Thermometer for cooling water (included, but not installed)
- RPM Counter (included, but not installed)
- Belt and spacer for radiator fan (but no fan included)
- Fuel pump with filter (installed)
- Cooling water pump (installed)
- Engine oil system with filter (installed)

Categories: Marine Engines
Engine Model 6CTA8.3-DM
HP 254

**Condition** Surplus

**RPM** 1800