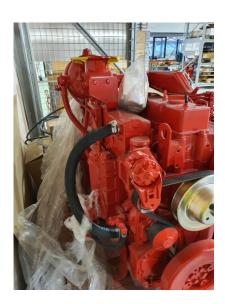

## **PRODUCT DESCRIPTION**

Year 2010

CPL - 8509

Stored overseas. New Surplus. Originally purchased to drive hydraulic power units.

What you see on the pictures is what you get.

- Air starter
- Electric starter
- Radiator
- Exhaust system
- Electronic control unit
- Control panel
- Other accessories:
- Tacho wire to over speed valve (but no valve included)
- Thermometer for cooling water (included, but not installed)
- RPM Counter (included, but not installed)
- Belt and spacer for radiator fan (but no fan included)
- Fuel pump with filter (installed)
- Cooling water pump (installed)
- Engine oil system with filter (installed)

Categories: Marine Engines
Engine Model 6CTA8.3-DM
HP 254

**Condition** Surplus

**RPM** 1800