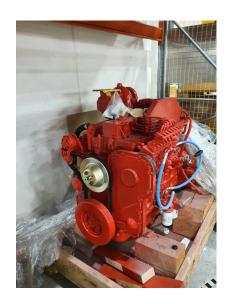

## **PRODUCT DESCRIPTION**

Year 2010

CPL - 8509

Stored overseas. New Surplus. Originally purchased to drive hydraulic power units.

What you see on the pictures is what you get.

- Air starter
- Electric starter
- Radiator
- Exhaust system
- Electronic control unit
- Control panel
- Other accessories:
- Tacho wire to over speed valve (but no valve included)
- Thermometer for cooling water (included, but not installed)
- RPM Counter (included, but not installed)
- Belt and spacer for radiator fan (but no fan included)
- Fuel pump with filter (installed)
- Cooling water pump (installed)
- Engine oil system with filter (installed)

Categories: Marine Engines
Engine Model 6CTA8.3-DM
HP 254

**Condition** Surplus

**RPM** 1800