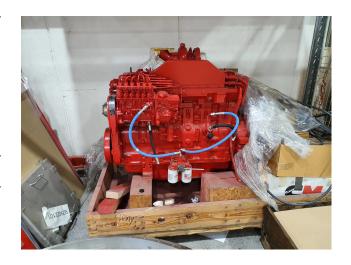

## **PRODUCT DESCRIPTION**

Year 2010

CPL - 8509

Stored overseas. New Surplus. Originally purchased to drive hydraulic power units.

What you see on the pictures is what you get.

- Air starter
- Electric starter
- Radiator
- Exhaust system
- Electronic control unit
- Control panel
- Other accessories:
- Tacho wire to over speed valve (but no valve included)
- Thermometer for cooling water (included, but not installed)
- RPM Counter (included, but not installed)
- Belt and spacer for radiator fan (but no fan included)
- Fuel pump with filter (installed)
- Cooling water pump (installed)
- Engine oil system with filter (installed)

Categories: Marine Engines
Engine Model 6CTA8.3-DM
HP 254

**Condition** Surplus

**RPM** 1800