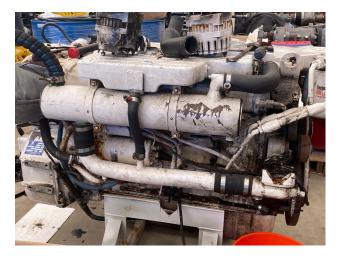

## Cummins QSB480 Marine Engine - 1300 Hours

## **PRODUCT DESCRIPTION**

Was a Pair low hours Marine Engines. Sold Bobtail. 5.9L One unit: 130 hours from New (SOLD) Second unit: 1300 hours from New (AVAILABLE) Navy Takeouts - Units are ran when removed and verified in good working order. They are not serviced, only floor ran. Taken out at Navy designated intervals, either by year or hours. Replaced with New. Sold with Accessory package: Exhaust Elbow, Panel, Harness and Front mounts Buyer will want to service Heat exchangers, aftercoolers, change oil, cleanup.

Categories: Marine Engines Cooling Method Heat Exchanger Engine Model QSB480 5.9L HP 480 Condition RTO Additional Information Run video available.