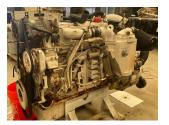

## Cummins QSB480 Marine Engine - 1300 Hours

## **PRODUCT DESCRIPTION**

Was a Pair low hours Marine Engines. Sold Bobtail. 5.9L One unit: 130 hours from New (SOLD) Second unit: 1300 hours from New (AVAILABLE) Navy Takeouts - Units are ran when removed and verified in good working order. They are not serviced, only floor ran. Taken out at Navy designated intervals, either by year or hours. Replaced with New. Sold with Accessory package: Exhaust Elbow, Panel, Harness and Front mounts Buyer will want to service Heat exchangers, aftercoolers, change oil, cleanup.

Categories: Marine Engines Cooling Method Heat Exchanger Engine Model QSB480 5.9L HP 480 Condition RTO Additional Information Run video available.