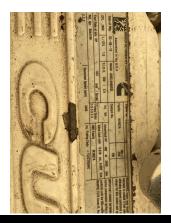

Categories: Marine Engines Cooling Method Heat Exchanger Engine Model QSB480 5.9L HP 480 Condition RTO Additional Information Run video available.