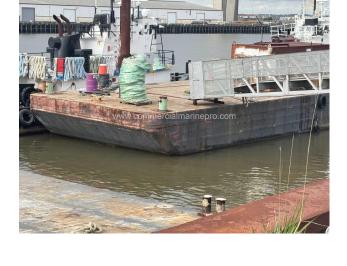

## **PRODUCT DESCRIPTION**

Dock Barge (90x30x9)

The Dock Barge is an all welded steel, double raked, compartmentalized barge. Barge shell originally constructed of 3/8" steel plate, top, bottom and sides with 5/16" thick steel plate bulkheads. Barge shell is compartmentalized by the placement of three (3) transverse bulkheads and one (1) partial longitudinal bulkhead. Deck fittings consist of two (2) centerline through hull spud wells positioned bow and stern, three (3) x fabricated steel single bitts on quarters, two (2) 30" cast steel kevel positioned in range port and starboard side.