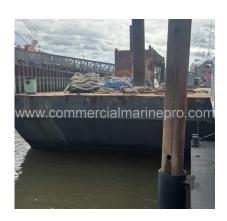

## **PRODUCT DESCRIPTION**

Dock Barge (90x30x9)

The Dock Barge is an all welded steel, double raked, compartmentalized barge. Barge shell originally constructed of 3/8" steel plate, top, bottom and sides with 5/16" thick steel plate bulkheads. Barge shell is compartmentalized by the placement of three (3) transverse bulkheads and one (1) partial longitudinal bulkhead. Deck fittings consist of two (2) centerline through hull spud wells positioned bow and stern, three (3) x fabricated steel single bitts on quarters, two (2) 30" cast steel kevel positioned in range port and starboard side.