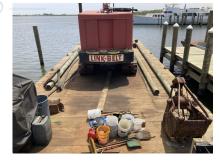

# **Steel Barge**

22' x 60' x 3'8" - Raked Both Ends 4 spud wells - 2/30' spuds 3 compartments w/access hatches

#### Work float

5" x 16" 12" x 12" timbers