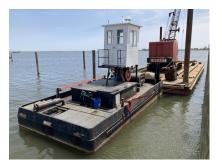

# **Dock Building Rig**

Everything is in "turnkey" condition, used on a project as recent as August 2023.

# **Steel Barge**

22' x 60' x 3'8" - Raked Both Ends 4 spud wells - 2/30' spuds 3 compartments w/access hatches

### Push boat

26' x 12' x 3' draft Marine Inland Fabricators 1982 671 GM Diesel Keel Cooled Pedestal Mounted Wheelhouse Push Knees Hydraulic Steering

# **Crawler Crane**

Linkbelt LS -68 371 GM -50' Lattice Boom -Power Down Hoist Independent Swing & Travel Tag Line