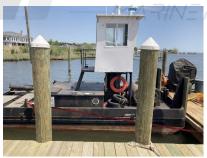

### Push boat

26' x 12' x 3' draft Marine Inland Fabricators 1982 671 GM Diesel Keel Cooled Pedestal Mounted Wheelhouse Push Knees Hydraulic Steering