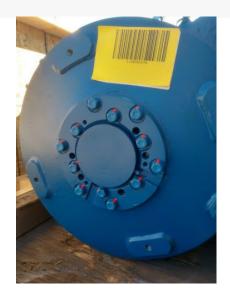

## GE 1259 A3 Traction Motors - Rebuilt as New

## PRODUCT DESCRIPTION

Insulation Class: Class "C" 100% Speed 4600 rpm D.C. Volts: 300/600 V DC Connected: 4 Pole - Series Wound Motor Weight: 1521 lbs Armature Weight: 484 lbs Continuous Rating 162 HP / 1430 RPM 365 Volts / 365 Amps One Hour Rating: 175 HP / 1390 RPM 365 Volts / 395 Amps Here is very rare opportunity at this time of the Coronavirus Pandemic to take advantage now while they last. Think outside the box of all the things they can be used for...everything from Trains to Tugboats to Hydraulic Power-Packs to Oil rigs. The possibilities are endless wherever brute power is needed from motors like the GE1259.

**HP** 162

**Condition** Rebuilt

**Additional Information** All Traction Motors have been re-manufactured and were inventoried as new and not used. These are from the Railroad Industry and they definitely could be repurposed in Marine or other appliCATions.