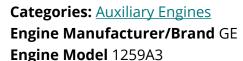

## GE 1259 A3 Traction Motors - Rebuilt as New

## PRODUCT DESCRIPTION

Insulation Class: Class "C" 100% Speed 4600 rpm D.C. Volts: 300/600 V DC Connected: 4 Pole - Series Wound Motor Weight: 1521 lbs Armature Weight: 484 lbs Continuous Rating 162 HP / 1430 RPM 365 Volts / 365 Amps One Hour Rating: 175 HP / 1390 RPM 365 Volts / 395 Amps Here is very rare opportunity at this time of the Coronavirus Pandemic to take advantage now while they last. Think outside the box of all the things they can be used for...everything from Trains to Tugboats to Hydraulic Power-Packs to Oil rigs. The possibilities are endless wherever brute power is needed from motors like the GE1259.

**HP** 162

**Condition** Rebuilt

**Additional Information** All Traction Motors have been re-manufactured and were inventoried as new and not used. These are from the Railroad Industry and they definitely could be repurposed in Marine or other appliCATions.