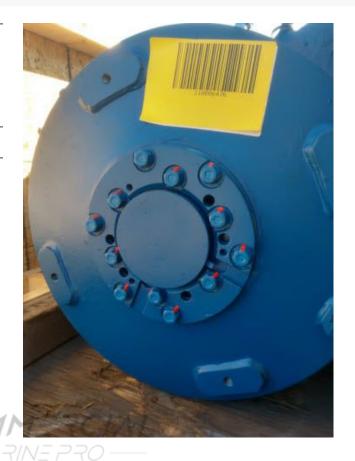

## GE 1259 A3 Traction Motors - Rebuilt as New

## PRODUCT DESCRIPTION

Insulation Class: Class "C" 100% Speed 4600 rpm D.C. Volts: 300/600 V DC Connected: 4 Pole - Series Wound Motor Weight: 1521 lbs Armature Weight: 484 lbs Continuous Rating 162 HP / 1430 RPM 365 Volts / 365 Amps One Hour Rating: 175 HP / 1390 RPM 365 Volts / 395 Amps Here is very rare opportunity at this time of the Coronavirus Pandemic to take advantage now while they last. Think outside the box of all the things they can be used for...everything from Trains to Tugboats to Hydraulic Power-Packs to Oil rigs. The possibilities are endless wherever brute power is needed from motors like the GE1259.

**HP** 162

**Condition** Rebuilt

**Additional Information** All Traction Motors have been re-manufactured and were inventoried as new and not used. These are from the Railroad Industry and they definitely could be repurposed in Marine or other appliCATions.