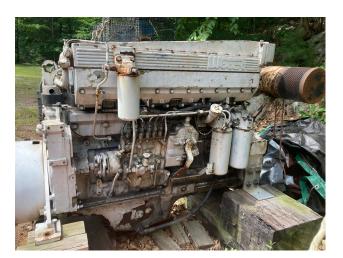

## Lugger 6140 Marine Engine - RTO - 600HP

## **PRODUCT DESCRIPTION**

The previous owner bought it for a parts motor as it was a running take out with an oil pump issue; before storing it he poured mystery oil into the valves and would regularly turn the engine over to make sure she still spun.

Believed to have had around 28,000 hours, but cannot be verified. The data plate is worn beyond readability. Believed to be an AL2.

We just sold the current owners unit out of his vessel **ACT** and he has this spare available.