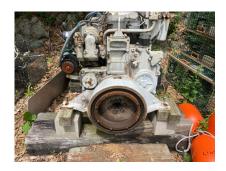

## Lugger 6140 Marine Engine - RTO - 600HP

## **PRODUCT DESCRIPTION**

The previous owner bought it for a parts motor as it was a running take out with an oil pump issue; before storing it he poured mystery oil into the valves and would regularly turn the engine over to make sure she still spun.

Believed to have had around 28,000 hours, but cannot be verified. The data plate is worn beyond readability. Believed to be an AL2.

We just sold the current owners unit out of his vessel **ACT** and he has this spare available.