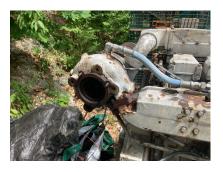

## Lugger 6140 Marine Engine - RTO - 600HP

## **PRODUCT DESCRIPTION**

The previous owner bought it for a parts motor as it was a running take out with an oil pump issue; before storing it he poured mystery oil into the valves and would regularly turn the engine over to make sure she still spun.

Believed to have had around 28,000 hours, but cannot be verified. The data plate is worn beyond readability. Believed to be an AL2.

We just sold the current owners unit out of his vessel **ACT** and he has this spare available.