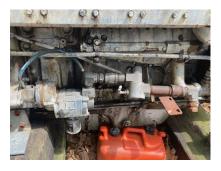

## Lugger 6140 Marine Engine - RTO - 600HP

## **PRODUCT DESCRIPTION**

The previous owner bought it for a parts motor as it was a running take out with an oil pump issue; before storing it he poured mystery oil into the valves and would regularly turn the engine over to make sure she still spun.

Believed to have had around 28,000 hours, but cannot be verified. The data plate is worn beyond readability. Believed to be an AL2.

We just sold the current owners unit out of his vessel **ACT** and he has this spare available.