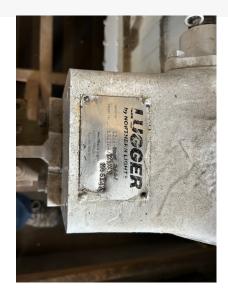

**Categories:** Marine Engines

Engine Manufacturer/Brand Lugger

**Engine Model** 6170

**HP** 700

**RPM** 1800

**Condition** Rebuilt