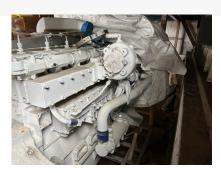

## **Lugger 6170 - REBUILT Zero Hours - 700hp**

## PRODUCT DESCRIPTION

700HP @ 1800 RPM

**Heat Exchanged Cooled** 

Wrapped - was a spare engine for the vessel

Rebuil in 2016, after initial 20,000 hours.

Didn't really need it, but had money and two new engines available. So we went with the safe route.

No warranty at this point.

Still wrapped in an outdoor garage, no climate controlled

Has panel, mounts and harness. Hours on panel may A PAC not match as may have been moved from another unit at one point or another.