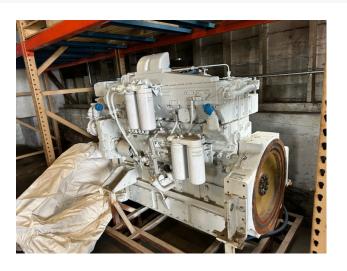

## **Lugger 6170 - REBUILT Zero Hours - 700hp**

## PRODUCT DESCRIPTION

700HP @ 1800 RPM

**Heat Exchanged Cooled** 

Wrapped - was a spare engine for the vessel

Rebuil in 2016, after initial 20,000 hours.

Didn't really need it, but had money and two new engines available. So we went with the safe route.

No warranty at this point.

Still wrapped in an outdoor garage, no climate controlled

Has panel, mounts and harness. Hours on panel may A PAC not match as may have been moved from another unit at one point or another.