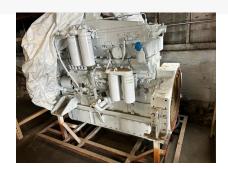

## **Lugger 6170 - REBUILT Zero Hours - 700hp**

## PRODUCT DESCRIPTION

700HP @ 1800 RPM

**Heat Exchanged Cooled** 

Wrapped - was a spare engine for the vessel

Rebuil in 2016, after initial 20,000 hours.

Didn't really need it, but had money and two new engines available. So we went with the safe route.

No warranty at this point.

Still wrapped in an outdoor garage, no climate controlled

Has panel, mounts and harness. Hours on panel may A PAC not match as may have been moved from another unit at one point or another.