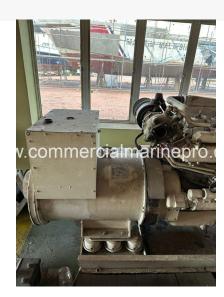

## **PRODUCT DESCRIPTION**

M6125-T Northern Lights Generator Set

155kw @1500 RPMs

Generator Is In Good Working Order and Runs!

Was Used On A Super Yacht.

Had Undergone Overhaul/Top Overhaul Routine Including Replacement Of Alternator.

**Categories:** Marine Generators

**Generator Manufacturer/Brand** Northern Lights

**kW Rating** 155 **Condition** RTO