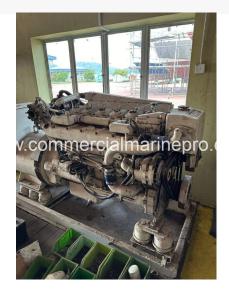

## **PRODUCT DESCRIPTION**

M6125-T Northern Lights Generator Set

155kw @1500 RPMs

Generator Is In Good Working Order and Runs!

Was Used On A Super Yacht.

Had Undergone Overhaul/Top Overhaul Routine Including Replacement Of Alternator.

**Categories:** Marine Generators

**Generator Manufacturer/Brand** Northern Lights

**kW Rating** 155 **Condition** RTO