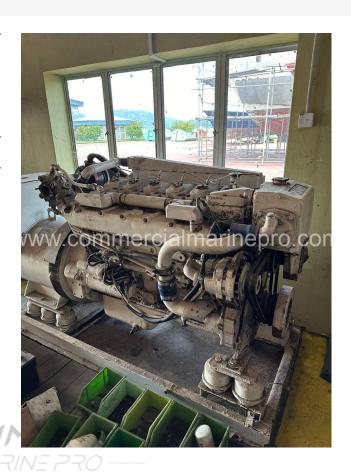

## **PRODUCT DESCRIPTION**

M6125-T Northern Lights Generator Set

155kw @1500 RPMs

Generator Is In Good Working Order and Runs!

Was Used On A Super Yacht.

Had Undergone Overhaul/Top Overhaul Routine Including Replacement Of Alternator.

**Categories:** Marine Generators

**Generator Manufacturer/Brand** Northern Lights

**kW Rating** 155 **Condition** RTO