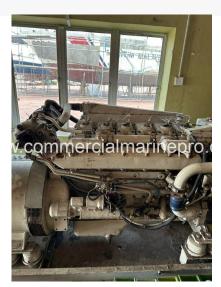

## **PRODUCT DESCRIPTION**

M6125-T Northern Lights Generator Set

155kw @1500 RPMs

Generator Is In Good Working Order and Runs!

Was Used On A Super Yacht.

Had Undergone Overhaul/Top Overhaul Routine Including Replacement Of Alternator.

**Categories:** Marine Generators

**Generator Manufacturer/Brand** Northern Lights

**kW Rating** 155 **Condition** RTO