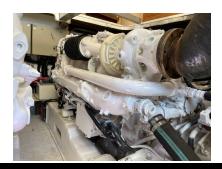

## Single MAN 2840 LE 403 Marine Engine - Needs top end rebuild - Hours 2533

## **PRODUCT DESCRIPTION**

Year 2000 One motor went bad Blown turbo from really lack of use, Found little bit of precipitation in the cylinders.the mechanic scoped the cylinders and saw some rust. needs the top end redone. one cracked sleeve. Turbo went out and went through the intercooler. had 2100 hours before turbo messed up.