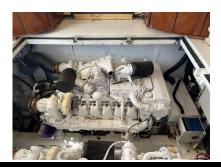

## Single MAN 2840 LE 403 Marine Engine - Needs top end rebuild - Hours 2533

## **PRODUCT DESCRIPTION**

Year 2000 One motor went bad Blown turbo from really lack of use, Found little bit of precipitation in the cylinders.the mechanic scoped the cylinders and saw some rust. needs the top end redone. one cracked sleeve. Turbo went out and went through the intercooler. had 2100 hours before turbo messed up.