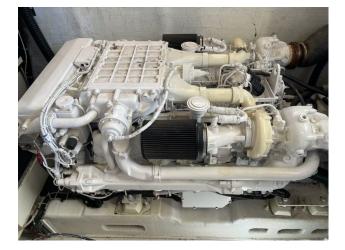

## Single MAN 2840 LE 403 Marine Engine - Needs top end rebuild - Hours 2533

## **PRODUCT DESCRIPTION**

Year 2000 One motor went bad Blown turbo from really lack of use, Found little bit of precipitation in the cylinders.the mechanic scoped the cylinders and saw some rust. needs the top end redone. one cracked sleeve. Turbo went out and went through the intercooler. had 2100 hours before turbo messed up.

## Categories: Marine Engines

Cooling Method Heat Exchanger Engine Manufacturer/Brand MAN Engine Model 2840 LE 403 HP 1050 RPM 1050 Condition RTO Additional Information Boxed up ready to go..