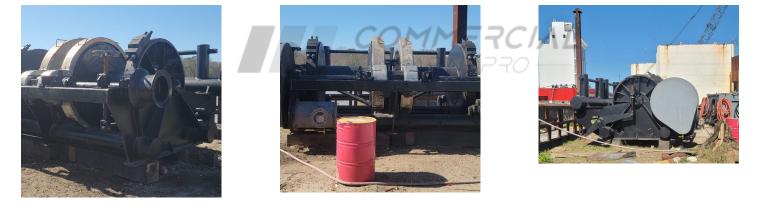

# Markey TD32 Winch -REBUILT

#### **PRODUCT DESCRIPTION**

Winch Completely REBUILT!

#### **Features:**

(2) Heavy-Duty Wire Rope Drums

(1) Automatic Spooling Unit

Heavy-Duty Tow Bitts

(1) 15" Diameter Warping Head And Rope Guide

Manual & Air Operated Drum Brakes

Manual & Air Operated Drum Clutches