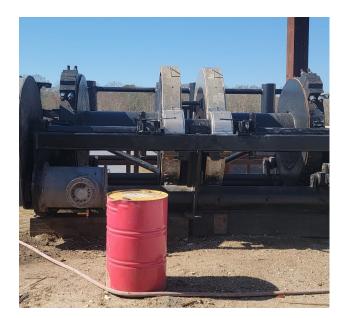

# Markey TD32 Winch -REBUILT

#### **PRODUCT DESCRIPTION**

Winch Completely REBUILT!

#### **Features:**

(2) Heavy-Duty Wire Rope Drums

(1) Automatic Spooling Unit

Heavy-Duty Tow Bitts

(1) 15" Diameter Warping Head And Rope Guide

Manual & Air Operated Drum Brakes

Manual & Air Operated Drum Clutches