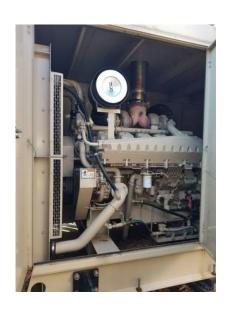

## MITSUBISHI S12A-Y1PTA-1 - 750 KW DIESEL GENERATOR SET

## **PRODUCT DESCRIPTION**

2006. Pre-owned Katolight D750FRY4 Generator Set Powered by Mitsubishi S12A-Y1PTA-1 Diesel Engine Rated at 750KW, 938KVA, 60Hz, 480V, 1800RPM Includes Engine Driven Radiator, Tramont Day Tank, Control Panel Weatherproof Enclosure Approximately 548 Hours on the Meter

**Categories:** Auxiliary Engines

**Generator Manufacturer/Brand** Mitsubishi

**Generator Model** S12A-Y1PTA-1

kW Rating 750