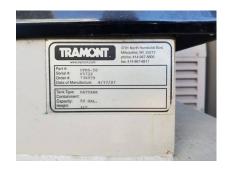

## TRANCIT 3701 North Humboldt Blvd. Miwaukee, Wi. 53212 phone: 414-497-9800 [ax. 414-987-881] Part #: 6722 Order #: 136979 Date of Manufacture: 4/17/07 Tank Type: DAYTANK Containment: Capacity: 50 GAL. Height: 31 #