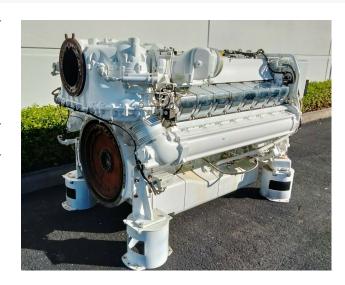

## MTU 16v2000 M93 Marine Engine - 2400HP

## **PRODUCT DESCRIPTION**

Year of Engine: 2005 Hours Reported: 2,625 Bell

Housing: SAE 0 Governor Type: Electronic Starting Volts / Charging Volts: 24V / 24V Manifold: Wet Engine Rotation Facing flywheel: Counterclockwise Common Rail Engine

**Categories:** Marine Engines

**Cooling Method** Heat Exchanger **Engine Manufacturer/Brand** MTU

Engine Model 16v2000 M93

**HP** 2400

**Condition RTO** 

**Additional Information** Available for inspection and/or survey to qualified buyer with a deposit. Engine is being sold ?Bob-Tail? without transmission.