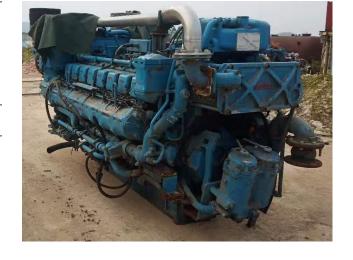

## **Single MTU 16V396 TE 74L Marine Propulsion Engine**

## **PRODUCT DESCRIPTION**

The Owners purchased 3 engines from China. The attached pictures are received from the yard in China when preparing for shipment.

Total running hours approx 30.000, but approx 9.000 H after W6 overhaul.

**Categories:** Marine Engines

Engine Manufacturer/Brand MTU

Engine Model 16V396TE74L