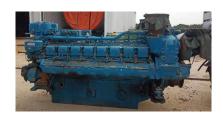

## **Single MTU 16V396 TE 74L Marine Propulsion Engine**

## **PRODUCT DESCRIPTION**

The Owners purchased 3 engines from China. The attached pictures are received from the yard in China when preparing for shipment.

Total running hours approx 30.000, but approx 9.000 H after W6 overhaul.

**Categories:** Marine Engines

Engine Manufacturer/Brand MTU

Engine Model 16V396TE74L