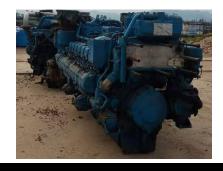

## **Single MTU 16V396 TE 74L Marine Propulsion Engine**

## **PRODUCT DESCRIPTION**

The Owners purchased 3 engines from China. The attached pictures are received from the yard in China when preparing for shipment.

Total running hours approx 30.000, but approx 9.000 H after W6 overhaul.

**Categories:** Marine Engines

Engine Manufacturer/Brand MTU

Engine Model 16V396TE74L