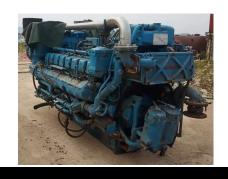

## **Single MTU 16V396 TE 74L Marine Propulsion Engine**

## **PRODUCT DESCRIPTION**

The Owners purchased 3 engines from China. The attached pictures are received from the yard in China when preparing for shipment.

Total running hours approx 30.000, but approx 9.000 H after W6 overhaul.

**Categories:** Marine Engines

Engine Manufacturer/Brand MTU

Engine Model 16V396TE74L