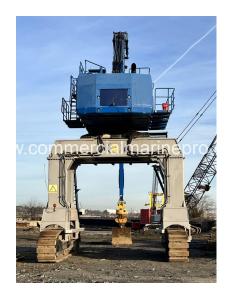

# MultiDocker CH65C Material Handler

#### **PRODUCT DESCRIPTION**

MultiDocker CH65C Material Handler

Model Year: 2010

7,200 Running Hours

## **Basic Specifications:**

CM8000 Cabin Forward Projecting

Climate Control

80' 2-Piece Material Handling Boom & Stick

 Extra Hydraulic Pipe Protection To dipper Stick and Undercarriage

Joystick Electric Over Hydraulic Controls