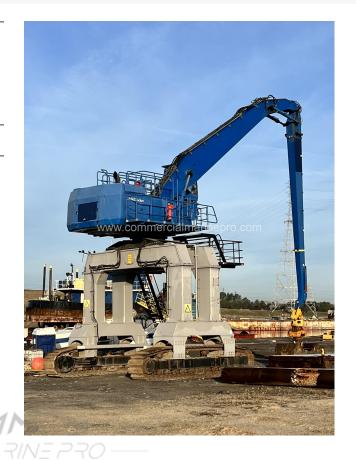

# MultiDocker CH65C Material Handler

#### **PRODUCT DESCRIPTION**

MultiDocker CH65C Material Handler

Model Year: 2010

7,200 Running Hours

## **Basic Specifications:**

CM8000 Cabin Forward Projecting

Climate Control

80' 2-Piece Material Handling Boom & Stick

 Extra Hydraulic Pipe Protection To dipper Stick and Undercarriage

Joystick Electric Over Hydraulic Controls