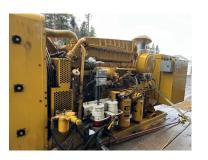

## Multiple CAT 3306 Marine Generators

## **PRODUCT DESCRIPTION**

3 marine gens available. All 3306 Cat

One is rad cooled harbour generator - Rated 194kw at 440 volt

Two are seawater cooled rated 220kw at 460 volt.

The unit with the rad has around 500 hours. The other two have around 8000 hours.

The three have anywhere from 1000 to 4000 hours. Far as we know the rad cooled is original but the heat exchanger cooled units were rebuilt.

Categories: <u>Marine Generators</u> Generator Manufacturer/Brand Caterpillar Generator Model 3306 Additional Information IMG <u>5835 IMG 5824 IMG 5817</u>