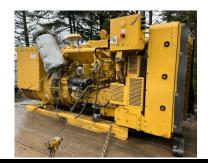

## Multiple CAT 3306 Marine Generators

## **PRODUCT DESCRIPTION**

3 marine gens available. All 3306 Cat

One is rad cooled harbour generator - Rated 194kw at 440 volt

Two are seawater cooled rated 220kw at 460 volt.

The unit with the rad has around 500 hours. The other two have around 8000 hours.

The three have anywhere from 1000 to 4000 hours. Far as we know the rad cooled is original but the heat exchanger cooled units were rebuilt.

Categories: <u>Marine Generators</u> Generator Manufacturer/Brand Caterpillar Generator Model 3306 Additional Information IMG <u>5835 IMG 5824 IMG 5817</u>