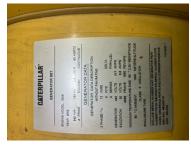

## **PRODUCT DESCRIPTION**

3 marine gens available. All 3306 Cat

One is rad cooled harbour generator - Rated 194kw at 440 volt

Two are seawater cooled rated 220kw at 460 volt.

The unit with the rad has around 500 hours. The other two have around 8000 hours.

The three have anywhere from 1000 to 4000 hours. Far as we know the rad cooled is original but the heat exchanger cooled units were rebuilt.

Categories: <u>Marine Generators</u> Generator Manufacturer/Brand Caterpillar Generator Model 3306 Additional Information IMG <u>5835 IMG 5824 IMG 5817</u>