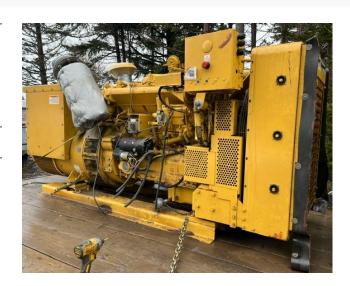

## **PRODUCT DESCRIPTION**

3 marine gens available. All 3306 Cat

One is rad cooled harbour generator - Rated 194kw at 440 volt

Two are seawater cooled rated 220kw at 460 volt.

The unit with the rad has around 500 hours. The other two have around 8000 hours.

The three have anywhere from 1000 to 4000 hours. Far as we know the rad cooled is original but the heat exchanger cooled units were rebuilt.

Categories: <u>Marine Generators</u> Generator Manufacturer/Brand Caterpillar Generator Model 3306 Additional Information IMG <u>5835 IMG 5824 IMG 5817</u>