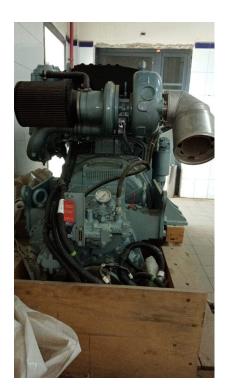

## Single Nanni N13 - 660HP Marine Engine

## **PRODUCT DESCRIPTION**

New Marine Engine with 660HP @ 2100Rpm

(Rating M4)

Engine is coupled to a gearbox:

Dong-I, DMT260, Ratio of 2.92:1.

**RATINGS** 

". Up to 3000 annual operating hours

". Load factor up to 40%

". Full power for no more than 1 hour

out of each 12 hours of operation. The

remaining operation time must be at or

below cruising speed

**Categories:** Marine Engines

Cooling Method Heat Exchanger

Engine Model Nanni N13

**HP** 660

**RPM** 2100

**Condition** New

**Additional Information** 

Emission compliance

IMO Marpol Annex VI

NRMM (97/68/EC) Tier 3

EPA marine Tier 3