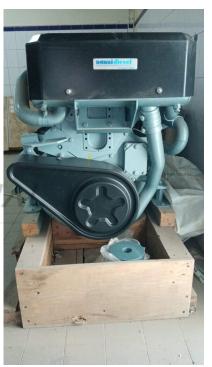

## Single Nanni N13 - 660HP Marine Engine

## **PRODUCT DESCRIPTION**

New Marine Engine with 660HP @ 2100Rpm

(Rating M4)

Engine is coupled to a gearbox:

Dong-I, DMT260, Ratio of 2.92:1.

**RATINGS** 

". Up to 3000 annual operating hours

". Load factor up to 40%

". Full power for no more than 1 hour

out of each 12 hours of operation. The

remaining operation time must be at or

below cruising speed

**Categories:** Marine Engines

Cooling Method Heat Exchanger

Engine Model Nanni N13

**HP** 660

**RPM** 2100

**Condition** New

**Additional Information** 

Emission compliance

IMO Marpol Annex VI

NRMM (97/68/EC) Tier 3

EPA marine Tier 3