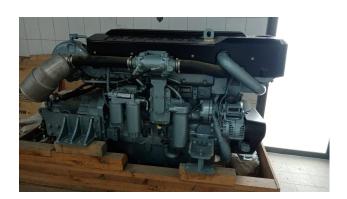

## Single Nanni N13 - 660HP Marine Engine

## **PRODUCT DESCRIPTION**

New Marine Engine with 660HP @ 2100Rpm

(Rating M4)

Engine is coupled to a gearbox:

Dong-I, DMT260, Ratio of 2.92:1.

**RATINGS** 

". Up to 3000 annual operating hours

". Load factor up to 40%

". Full power for no more than 1 hour

out of each 12 hours of operation. The

remaining operation time must be at or

below cruising speed

**Categories:** Marine Engines

Cooling Method Heat Exchanger

Engine Model Nanni N13

**HP** 660

**RPM** 2100

**Condition** New

**Additional Information** 

Emission compliance

IMO Marpol Annex VI

NRMM (97/68/EC) Tier 3

EPA marine Tier 3