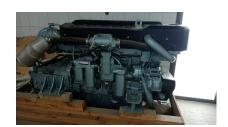

## Single Nanni N13 - 660HP Marine Engine

## **PRODUCT DESCRIPTION**

New Marine Engine with 660HP @ 2100Rpm

(Rating M4)

Engine is coupled to a gearbox:

Dong-I, DMT260, Ratio of 2.92:1.

**RATINGS** 

". Up to 3000 annual operating hours

". Load factor up to 40%

". Full power for no more than 1 hour

out of each 12 hours of operation. The

remaining operation time must be at or

below cruising speed

**Categories:** Marine Engines

Cooling Method Heat Exchanger

Engine Model Nanni N13

**HP** 660

**RPM** 2100

**Condition** New

**Additional Information** 

Emission compliance

IMO Marpol Annex VI

NRMM (97/68/EC) Tier 3

EPA marine Tier 3