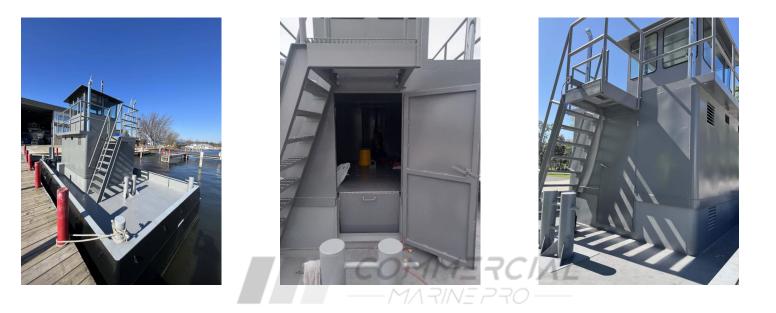

## New Truckable Pushboat -420hp Total

## **PRODUCT DESCRIPTION**

Length - 25 ft 11 inches Beam - 14 ft Draft - Approx 4 ft 6 inches

Eye Level off waterline: Approximate 14ft 6 inches

Approximate Dry Weight: 40,000 lbs

Weight with Fuel: 48,000 lbs.

Fuel Capacity: 1000 gallons total Each motor with 250 gallon tank with center 500 gallon transfer tank

Cooling: Keel cooled

Steering: Electric over hydraulic

Push Knees: 10 ft wide x 5' 8" tall with rubber bumpers

Winches: (2) Qty 5 Ton Deck mounted

Categories: <u>Pushboats</u> Engine Model 6BT

HP 210 Condition New Additional Information New Unit ready to go.