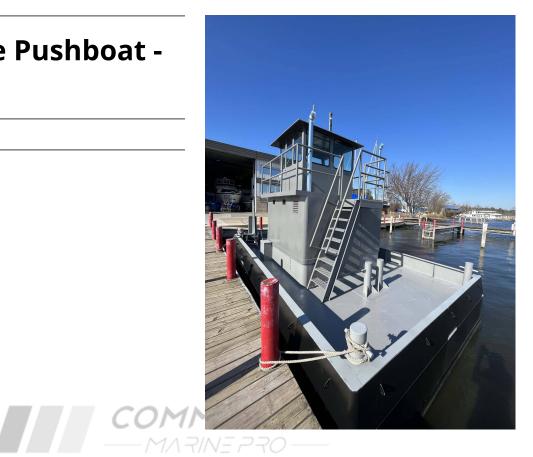

## New Truckable Pushboat -420hp Total

## **PRODUCT DESCRIPTION**

Length - 25 ft 11 inches Beam - 14 ft Draft - Approx 4 ft 6 inches

Eye Level off waterline: Approximate 14ft 6 inches

Approximate Dry Weight: 40,000 lbs

Weight with Fuel: 48,000 lbs.

Fuel Capacity: 1000 gallons total Each motor with 250 gallon tank with center 500 gallon transfer tank

Cooling: Keel cooled

Steering: Electric over hydraulic

Push Knees: 10 ft wide x 5' 8" tall with rubber bumpers

Winches: (2) Qty 5 Ton Deck mounted

Categories: <u>Pushboats</u> Engine Model 6BT

HP 210 Condition New Additional Information New Unit ready to go.