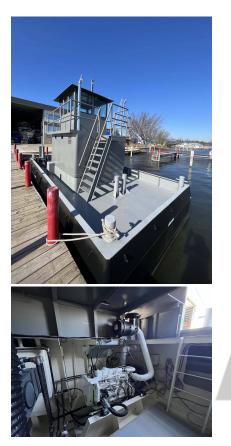

Fuel Capacity: 1000 gallons total Each motor with 250 gallon tank with center 500 gallon transfer tank

Cooling: Keel cooled

Steering: Electric over hydraulic

Push Knees: 10 ft wide x 5' 8" tall with rubber bumpers

Winches: (2) Qty 5 Ton Deck mounted

Categories: <u>Pushboats</u> Engine Model 6BT HP 210 Condition New Additional Information New Unit ready to go.