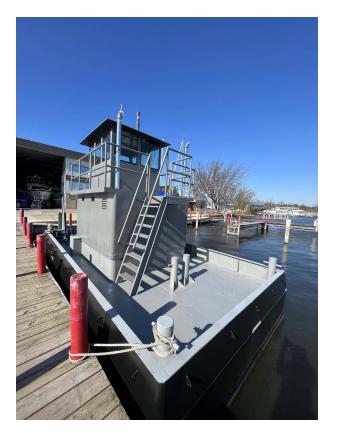

## **PRODUCT DESCRIPTION**

Length - 25 ft 11 inches Beam - 14 ft Draft - Approx 4 ft 6 inches

Eye Level off waterline: Approximate 14ft 6 inches

Approximate Dry Weight: 40,000 lbs

Weight with Fuel: 48,000 lbs.

Fuel Capacity: 1000 gallons total Each motor with 250 gallon tank with center 500 gallon transfer tank

Cooling: Keel cooled

Steering: Electric over hydraulic

Push Knees: 10 ft wide x 5' 8" tall with rubber bumpers

Winches: (2) Qty 5 Ton Deck mounted

Categories: <u>Pushboats</u> Engine Model 6BT HP 210 Condition New Additional Information New Unit ready to go.