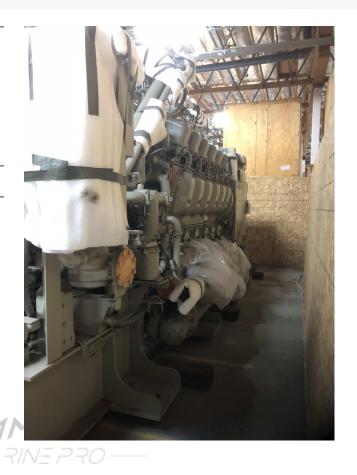

## Pair 1500 KW Westinghouse Marine Ship Gensets -Fairbanks Morse

## **PRODUCT DESCRIPTION**

Manufactured 1997

\*\*\* The gen set is located at an indoor storage

The gensets were intended as SSDG,s (ship service) so the generator is water-cooled 450-480V

Below is a brief summary of what these units consist of:

Skidded marine gen-sets rated at 1500 Kwe @900 RPM having the following build summary:

- 251 Plus cylinder heads
- HoneyChrome (dimpled) cylinder liners
- Mexican Hat pistons
- Standard Camshafts (non Plus)
- Woodward EGB 13-P Governor Actuator
- Napier turbocharger Type 255
- 1500 Kw Synchronous Westinghouse (Ship Service)