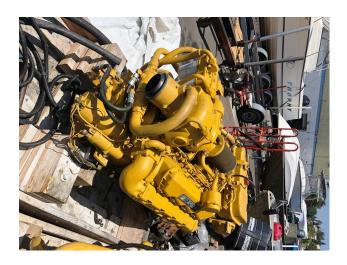

## Pair 3208T w 320HP and T.D. 1:5:1 gears -- Low Hour

## PRODUCT DESCRIPTION

1992 CATapillar diesels (a set) two of them with Twin Disc 1:5:1 transmissions (model 3208T) turbo models over 320hp each! 1990-1992 year models and transmissions work GREAT! less than 500 hours! wire harness included simplest most reliable injection pump that where both rebuilt (professional CATapillar shop) authorized dealer rebuilt them bought them to repower, missed height by 3-4" engines both run excellent, heat exchangers 100%, Transmissions run excellent, all injectors redone and fuel pumps and fuel distributors rebuilt we have video of them running as well

**Engine Model 3208T** 

**HP** 320

**Condition RTO** 