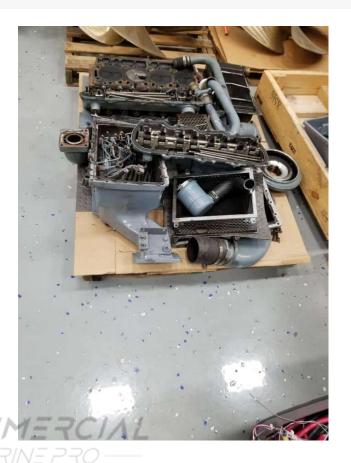

## PRODUCT DESCRIPTION

Pair of clean freshwater Cat 3208 435 hp engines and Twin Disc MG-5061-1.77 transmissions with trolling valves. Engines were professionally removed from a 1998 Tiara 38 Open for re-power. Boat was exclusively used for charter fishing. The engines have 4200 hrs, 80% at low RPM's. Cat service records and oil analysis back to 2007. Starboard engine runs perfect. Port engine dropped an exhaust valve and took out a piston and cylinder wall. Port engine was professionally torn down by CAT technicians and all parts are boxed up. Starboard engine is complete and ready for re-installation. Looking to sell both engines as a package and includes, Stainless Steel Risers, Glendinning Sync, Morse Controls and complete Gauge Cluster. Both engines are currently crated and ready for transport.