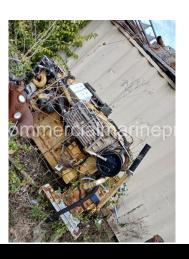

## Pair CAT 3406E Marine Engines - RTOs - 600HP

## PRODUCT DESCRIPTION

Pair 3406E CATs - maintained by CAT techs using CAT oil/filters. Used by local 2002 small cruise ship. Spent entire life so far at around 1500RPMs. Per the owner, they are both rebuilt in their lifetime, and are showing around 20,000 hours, they did not have any oil consumption and start and run like new, also have spare ECMs. These engines were installed in 2002 and saw medium to lighter duty service due to the nature of the vessel operation. 600hp. Price is for the pair.

Categories: Marine Engines
Cooling Method Heat Exchanger
Engine Manufacturer/Brand CAT
Engine Model 3406E
HP 600
Condition RTO

SER. NO. 9WR02152

CORE AR 177-4179

RE ENGINE HI IDLE 2205 RPM

FLS (INTERCEPT) 24