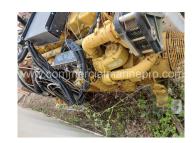

## Pair CAT 3406E Marine Engines - RTOs - 600HP

## PRODUCT DESCRIPTION

Pair 3406E CATs - maintained by CAT techs using CAT oil/filters. Used by local 2002 small cruise ship. Spent entire life so far at around 1500RPMs. Per the owner, they are both rebuilt in their lifetime, and are showing around 20,000 hours, they did not have any oil consumption and start and run like new, also have spare ECMs. These engines were installed in 2002 and saw medium to lighter duty service due to the nature of the vessel operation. 600hp. Price is for the pair.

Categories: Marine Engines
Cooling Method Heat Exchanger
Engine Manufacturer/Brand CAT
Engine Model 3406E
HP 600
Condition RTO

SER. NO. 9WR02152

CORE AR 177-4179

RE ENGINE HI IDLE 2205 RPM

FLS (INTERCEPT) 24