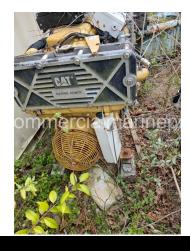

## Pair CAT 3406E Marine Engines - RTOs - 600HP

## PRODUCT DESCRIPTION

Pair 3406E CATs - maintained by CAT techs using CAT oil/filters. Used by local 2002 small cruise ship. Spent entire life so far at around 1500RPMs. Per the owner, they are both rebuilt in their lifetime, and are showing around 20,000 hours, they did not have any oil consumption and start and run like new, also have spare ECMs. These engines were installed in 2002 and saw medium to lighter duty service due to the nature of the vessel operation. 600hp. Price is for the pair.

Categories: Marine Engines
Cooling Method Heat Exchanger
Engine Manufacturer/Brand CAT
Engine Model 3406E
HP 600
Condition RTO

SER. NO. 9WR02152

CORE AR 177-4179

RE ENGINE HI IDLE 2205 RPM

FLS (INTERCEPT) 24