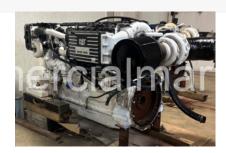

## Single CAT 3406E Marine Propulsion 800HP

## **PRODUCT DESCRIPTION**

**Bobtail** 

1997

It has 8,672 hours on the block and 3,835 hours since the major overhaul by a CAT mechanic using CAT parts. Engines were purchased as running takeouts without known history, so a major overhaul was done. New raw water pumps installed. The turbocharger was blueprinted a few years ago.

**Engine Manufacturer/Brand CAT** 

**Engine Model** 3406E

**HP** 800