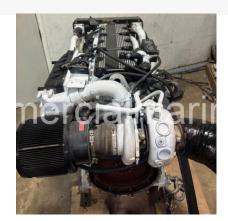

## Single CAT 3406E Marine Propulsion 800HP

## **PRODUCT DESCRIPTION**

**Bobtail** 

1997

It has 8,672 hours on the block and 3,835 hours since the major overhaul by a CAT mechanic using CAT parts. Engines were purchased as running takeouts without known history, so a major overhaul was done. New raw water pumps installed. The turbocharger was blueprinted a few years ago.

**Engine Manufacturer/Brand CAT** 

**Engine Model** 3406E

**HP** 800