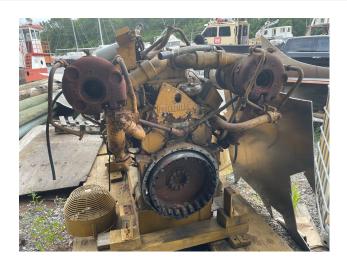

## PRODUCT DESCRIPTION

Per the owner: Engines and gears came out of a 100ft gulf craft that we use sightseeing in the summer and fishing in the spring and fall. They were removed and replaced with the same make and model engine. We removed them in February of 2021. hours are 20-25k. Thats a ball park going off how many trips i ran since we rebuild them. Last time ran was January 2021. Engines are stored on pallets and covered up at the yard. No known issues. Oil pressure and water temp was all good on our steam up to the yard right before pulling engines. Oil sample done when pulled. One is showing wear and could need work, other is fine.

**Engine Manufacturer/Brand CAT** 

**Engine Model** 3412

**HP** 1100

**Condition RTO** 

**Additional Information** Single 195 gear 2.03:1 available