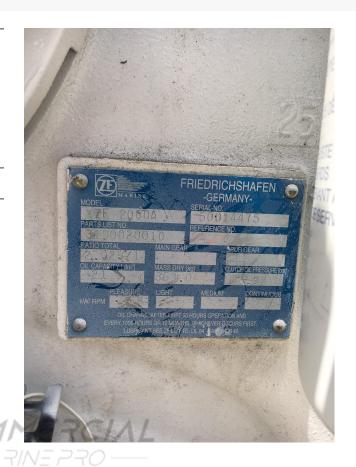

## Pair CAT C-32 Acerts 1652HP @2300 w ZF 2060A 2.029:1

## **PRODUCT DESCRIPTION**

RXB prefix ARR#239-2350

Hours: Port engine 4,492, Stbd engine 2,627

Running take outs when pulled.

**Categories:** Marine Engines

**Engine Manufacturer/Brand CAT** 

**Engine Model** C32

**HP** 1652

**Additional Information** Engines were meticulously maintained. Most recent invoices available. 4,000 hr. service with new aftercoolers, heat exchanger cleaning, etc. in 2017. The other invoices are for misc. repairs. Engines were gone through by CAT in July--'21, and it was discovered the cylinder walls have pitting.