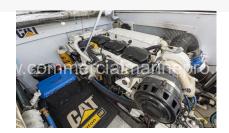

## Pair CAT C12 Marine Propulsion Engines 700 HP

## **PRODUCT DESCRIPTION**

2002

**Bobtail** 

1505 hours, running takeouts out of 41' Albemarle

One engine has excessive blowby, and the other runs fine. Being pulled for a repower.

Per CAT - The blowby is almost definitely a scored liner so we put a parts list together to replace all 6 cylinder packs and that was roughly \$9,000 in parts.

**Categories:** Marine Engines

**Engine Manufacturer/Brand CAT** 

**Engine Model** c12

**HP** 700

**Hours on Equipment** 1505

Additional Information Running Video [video

width="1920" height="1080"

mp4="https://commercialmarinepro.com/wp-content/up