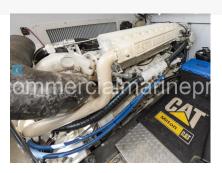

## Pair CAT C12 Marine Propulsion Engines 700 HP

## **PRODUCT DESCRIPTION**

2002

**Bobtail** 

1505 hours, running takeouts out of 41' Albemarle

One engine has excessive blowby, and the other runs fine. Being pulled for a repower.

Per CAT - The blowby is almost definitely a scored liner so we put a parts list together to replace all 6 cylinder packs and that was roughly \$9,000 in parts.

**Categories:** Marine Engines

**Engine Manufacturer/Brand CAT** 

**Engine Model** c12

**HP** 700

**Hours on Equipment** 1505

Additional Information Running Video [video

width="1920" height="1080"

mp4="https://commercialmarinepro.com/wp-content/up