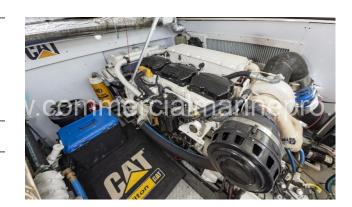

## Pair CAT C12 Marine Propulsion Engines 700 HP

## **PRODUCT DESCRIPTION**

2002

**Bobtail** 

1505 hours, running takeouts out of 41' Albemarle

One engine has excessive blowby, and the other runs fine. Being pulled for a repower.

Per CAT - The blowby is almost definitely a scored liner so we put a parts list together to replace all 6 cylinder packs and that was roughly \$9,000 in parts.

**Categories:** Marine Engines

**Engine Manufacturer/Brand CAT** 

**Engine Model** c12

**HP** 700

**Hours on Equipment** 1505

Additional Information Running Video [video

width="1920" height="1080"

mp4="https://commercialmarinepro.com/wp-content/up