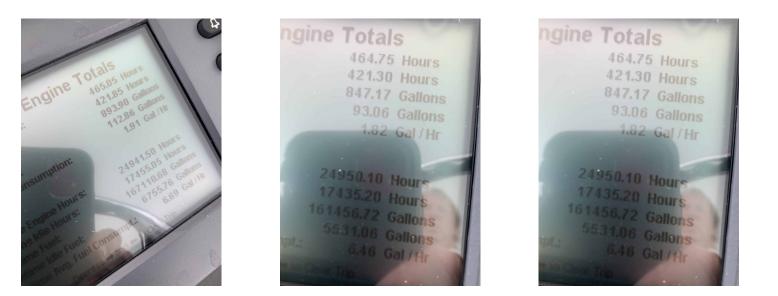

## **PRODUCT DESCRIPTION**

1015 HP - Non Acert

Since 2006 / 2007 in the boat

Serial Prefix - CKH

25,000 hours total time

Rebuilt at 13,500 hours

Nothing wrong at the time but wanted it done. Boat owner likes boat in top shape.

## Categories: Marine Engines

Cooling Method Heat Exchanger Engine Manufacturer/Brand CAT Engine Model C18 HP 1015 RPM 2300 Hours on Equipment 24950 Condition RTO Additional Information

Plan is to run for 6 more trips and then 1000 miles to home and then come out. 2-3 weeks from 4/15/2023