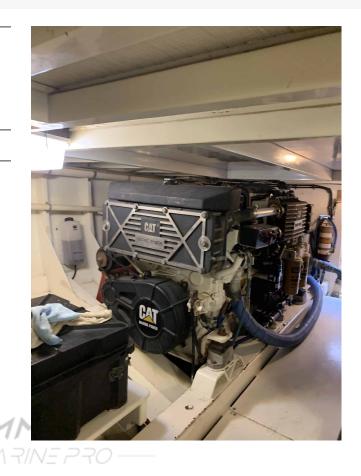

## Pair CAT C18 Marine Engines - 1015 HP - RTOs

## **PRODUCT DESCRIPTION**

1015 HP - Non Acert

Since 2006 / 2007 in the boat

Serial Prefix - CKH

25,000 hours total time

Rebuilt at 13,500 hours

Nothing wrong at the time but wanted it done. Boat owner likes boat in top shape.

## Categories: Marine Engines

Cooling Method Heat Exchanger Engine Manufacturer/Brand CAT Engine Model C18 HP 1015 RPM 2300 Hours on Equipment 24950 Condition RTO Additional Information

Plan is to run for 6 more trips and then 1000 miles to home and then come out. 2-3 weeks from 4/15/2023