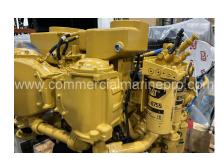

## Pair CAT C32 Marine Engines - 1300hp @ 1800-2100RPM - New Surplus

## PRODUCT DESCRIPTION

Year 2022

Heat Exchanger cooled

ARR # 506-9198

They are "C" rated at 1300BHP @ 1800-2100RPM. Excerpt from TMI is below:

CERTIFIED TO IMO II MARINE COMMERCIAL PROPULSION (E3 CYCLE) EMISSIONS
STANDARDS.

ENGINE RATING: 970bkW (1300 bhp) at 1800-2100 rpm 'C' rating

This means is they can be used as a 1800, 1900, 2000, or 2100RPM rated engine all while offering the same 1300BHP at each operating RPM.

They could be installed in a 1300BHP @ 1800RPM as is with no changes. You would just limit the top end RPM through the vessel controls.