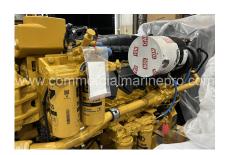

## Pair CAT C32 Marine Engines - 1300hp @ 1800-2100RPM - New Surplus

## PRODUCT DESCRIPTION

Year 2022

Heat Exchanger cooled

ARR # 506-9198

They are "C" rated at 1300BHP @ 1800-2100RPM. Excerpt from TMI is below:

CERTIFIED TO IMO II MARINE COMMERCIAL PROPULSION (E3 CYCLE) EMISSIONS
STANDARDS.

ENGINE RATING: 970bkW (1300 bhp) at 1800-2100 rpm 'C' rating

This means is they can be used as a 1800, 1900, 2000, or 2100RPM rated engine all while offering the same 1300BHP at each operating RPM.

They could be installed in a 1300BHP @ 1800RPM as is with no changes. You would just limit the top end RPM through the vessel controls.