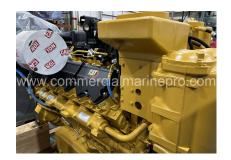

## Pair CAT C32 Marine Engines - 1300hp @ 1800-2100RPM - New Surplus

## PRODUCT DESCRIPTION

Year 2022

Heat Exchanger cooled

ARR # 506-9198

They are "C" rated at 1300BHP @ 1800-2100RPM. Excerpt from TMI is below:

CERTIFIED TO IMO II MARINE COMMERCIAL PROPULSION (E3 CYCLE) EMISSIONS
STANDARDS.

ENGINE RATING: 970bkW (1300 bhp) at 1800-2100 rpm 'C' rating

This means is they can be used as a 1800, 1900, 2000, or 2100RPM rated engine all while offering the same 1300BHP at each operating RPM.

They could be installed in a 1300BHP @ 1800RPM as is with no changes. You would just limit the top end RPM through the vessel controls.