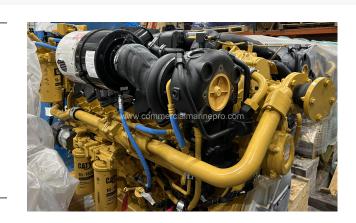

## Pair CAT C32 Marine Engines - 1300hp @ 1800-2100RPM - New Surplus

## PRODUCT DESCRIPTION

Year 2022

Heat Exchanger cooled

ARR # 506-9198

They are "C" rated at 1300BHP @ 1800-2100RPM. Excerpt from TMI is below:

CERTIFIED TO IMO II MARINE COMMERCIAL PROPULSION (E3 CYCLE) EMISSIONS
STANDARDS.

ENGINE RATING: 970bkW (1300 bhp) at 1800-2100 rpm 'C' rating

This means is they can be used as a 1800, 1900, 2000, or 2100RPM rated engine all while offering the same 1300BHP at each operating RPM.

They could be installed in a 1300BHP @ 1800RPM as is with no changes. You would just limit the top end RPM through the vessel controls.