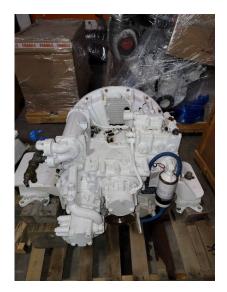

Caterpillar has performed all maintenance and Rebuilds

Categories: Marine Engines Cooling Method Heat Exchanger Engine Manufacturer/Brand CAT Engine Model C32 HP 1825 RPM 2300 Hours on Equipment 700 Gear Manufacturer ZF Gear Model 2070A Gears Output Down Angle Gear Condition Array Ratio 1.763:1 Condition Rebuilt Additional Information Gears also available: ZF 2070A

Marine Gears Ratio 1.763:1 Downangle

COMMERCIAL — MARINE PRO —