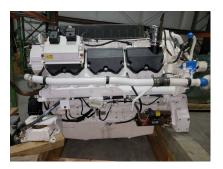

## Pair CAT C32 Marine Engines - Lower hour RTOs -Year 2008

## **PRODUCT DESCRIPTION**

1825hp @2300RPM

Serial Prefix - RNC

Year 2007

Hours Current: Port - Around 700 hours since engine was short blocked / Starboard - Around 700 hours since engine was rebuilt

Recently removed from Sportfish Yacht. Only removed A PINE P Recently removed A PINE P Recently for repower with C32B New Engines at 2400 HP. Running Take Outs with No Issues Present.

Caterpillar has performed all maintenance and Rebuilds

Categories: Marine Engines Cooling Method Heat Exchanger Engine Manufacturer/Brand CAT Engine Model C32 HP 1825 RPM 2300 Hours on Equipment 700 Gear Manufacturer ZF Gear Model 2070A Gears Output Down Angle Gear Condition Array Ratio 1.763:1 Condition Rebuilt Additional Information Gears also available: ZF 2070A