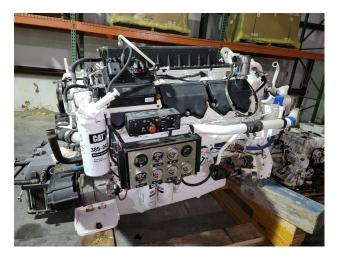

## Pair CAT C32 Marine Engines - Lower hour RTOs -Year 2008

## **PRODUCT DESCRIPTION**

1825hp @2300RPM

Serial Prefix - RNC

Year 2007

Hours Current: Port - Around 700 hours since engine was short blocked / Starboard - Around 700 hours since engine was rebuilt

Recently removed from Sportfish Yacht. Only removed A PINE P Recently removed A PINE P Recently for repower with C32B New Engines at 2400 HP. Running Take Outs with No Issues Present.

Caterpillar has performed all maintenance and Rebuilds

Categories: Marine Engines Cooling Method Heat Exchanger Engine Manufacturer/Brand CAT Engine Model C32 HP 1825 RPM 2300 Hours on Equipment 700 Gear Manufacturer ZF Gear Model 2070A Gears Output Down Angle Gear Condition Array Ratio 1.763:1 Condition Rebuilt Additional Information Gears also available: ZF 2070A