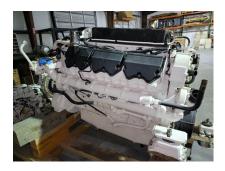

## Pair CAT C32 Marine Engines - Lower hour RTOs -Year 2008

## **PRODUCT DESCRIPTION**

1825hp @2300RPM

Serial Prefix - RNC

Year 2007

Hours Current: Port - Around 700 hours since engine was short blocked / Starboard - Around 700 hours since engine was rebuilt

Recently removed from Sportfish Yacht. Only removed A PINE P Recently removed A PINE P Recently for repower with C32B New Engines at 2400 HP. Running Take Outs with No Issues Present.

Caterpillar has performed all maintenance and Rebuilds

Categories: Marine Engines Cooling Method Heat Exchanger Engine Manufacturer/Brand CAT Engine Model C32 HP 1825 RPM 2300 Hours on Equipment 700 Gear Manufacturer ZF Gear Model 2070A Gears Output Down Angle Gear Condition Array Ratio 1.763:1 Condition Rebuilt Additional Information Gears also available: ZF 2070A