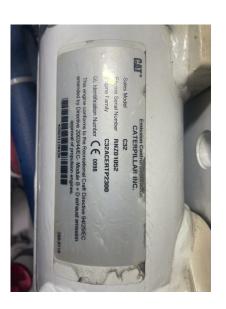

## **PRODUCT DESCRIPTION**

RNZ serial prefix

Running when pulled late August 2024.

Pulled from 2015 69 Spencer

Thousand hour service done.

Pair ZF 3050A 2.034:1 gears

All services were done at 1000 hr on main and gens

Gears are zf we have changed oil and filters ever 1000hr and 500 hr after we hit 5000hr

Categories: Marine Engines, Marine Gears, Marine

Generators

**Engine Manufacturer/Brand CAT** 

**Engine Model** C32

**HP** 1800