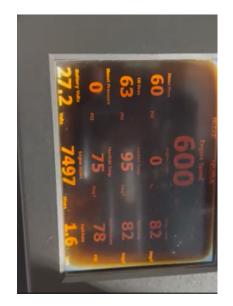

## **PRODUCT DESCRIPTION**

RNZ serial prefix

Running when pulled late August 2024.

Pulled from 2015 69 Spencer

Thousand hour service done.

Pair ZF 3050A 2.034:1 gears

All services were done at 1000 hr on main and gens

Gears are zf we have changed oil and filters ever 1000hr and 500 hr after we hit 5000hr

Categories: Marine Engines, Marine Gears, Marine

Generators

**Engine Manufacturer/Brand CAT** 

**Engine Model** C32

**HP** 1800

**RPM** 2301

Generator Manufacturer/Brand Caterpillar

kW Rating 33.3

**Gear Manufacturer ZF** 

Gear Model 3050A

**Gears Output** Down Angle

**Gear Condition** Running Take Out - RTO

**Ratio** 2.034