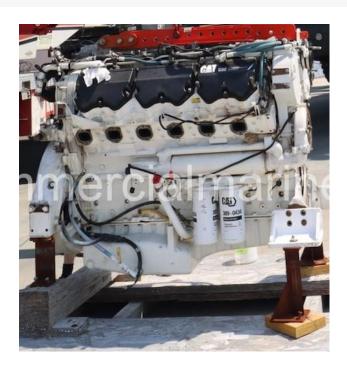

## Pair CAT C32 Marine Propulsion Engines 1800HP w ZF Gears

## **PRODUCT DESCRIPTION**

RNZ serial prefix

Running when pulled late August 2024.

Pulled from 2015 69 Spencer

Thousand hour service done.

Pair ZF 3050A 2.034:1 gears

All services were done at 1000 hr on main and gens

Gears are zf we have changed oil and filters ever 1000hr and 500 hr after we hit 5000hr

Categories: Marine Engines, Marine Gears, Marine

Generators

**Engine Manufacturer/Brand CAT** 

**Engine Model** C32

**HP** 1800

**RPM** 2301

Generator Manufacturer/Brand Caterpillar

kW Rating 33.3

**Gear Manufacturer ZF** 

Gear Model 3050A

**Gears Output** Down Angle

**Gear Condition** Running Take Out - RTO

**Ratio** 2.034