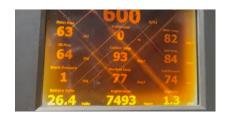

## **PRODUCT DESCRIPTION**

RNZ serial prefix

Running when pulled late August 2024.

Pulled from 2015 69 Spencer

Thousand hour service done.

Pair ZF 3050A 2.034:1 gears

All services were done at 1000 hr on main and gens

Gears are zf we have changed oil and filters ever 1000hr and 500 hr after we hit 5000hr

Categories: Marine Engines, Marine Gears, Marine

Generators

**Engine Manufacturer/Brand CAT** 

**Engine Model** C32

**HP** 1800

**RPM** 2301

Generator Manufacturer/Brand Caterpillar

kW Rating 33.3

**Gear Manufacturer ZF** 

Gear Model 3050A

**Gears Output** Down Angle

**Gear Condition** Running Take Out - RTO

**Ratio** 2.034