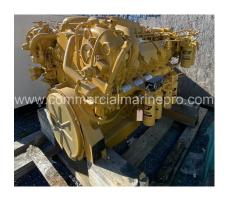

## Pair CAT C32 Marine Propulsion Engines -1825hp @ 2300RPM

**PRODUCT DESCRIPTION** 

EPA Tier3 - "E" Rating

1825MHP @ 2300RPM

**Heat Exchanger Cooled** 

**24VDC Electrical System** 

24VDC / 105A Alternator

**Duplex Oil Filters** 

**Duplex Fuel Filters** 

**Primary Fuel/Water Separator** 

**Transmission Oil Cooler** 

**Transmission Oil Pressure/Temp Sensors** 

**Categories:** Marine Engines

**Engine Manufacturer/Brand CAT** 

**Engine Model** C32

**HP** 1825

**RPM** 2300

**Condition** Surplus

**Additional Information Comes with:** 

8" Dual Dry Exhaust Elbows

**CAT CMD5 5" Engine Display** 

## **Painted CAT Yellow**