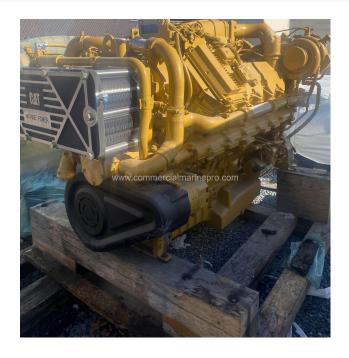

## Pair CAT C32 Marine Propulsion Engines -1825hp @ 2300RPM

**PRODUCT DESCRIPTION** 

EPA Tier3 - "E" Rating

1825MHP @ 2300RPM

**Heat Exchanger Cooled** 

**24VDC Electrical System** 

24VDC / 105A Alternator

**Duplex Oil Filters** 

**Duplex Fuel Filters** 

**Primary Fuel/Water Separator** 

**Transmission Oil Cooler** 

**Transmission Oil Pressure/Temp Sensors** 

**Categories:** Marine Engines

**Engine Manufacturer/Brand CAT** 

**Engine Model** C32

**HP** 1825

**RPM** 2300

**Condition** Surplus

**Additional Information Comes with:** 

8" Dual Dry Exhaust Elbows

**CAT CMD5 5" Engine Display** 

## **Painted CAT Yellow**