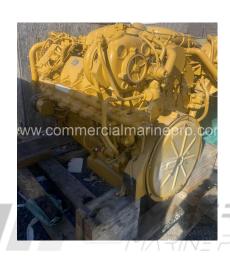

## Pair CAT C32 Marine Propulsion Engines -1825hp @ 2300RPM

**PRODUCT DESCRIPTION** 

EPA Tier3 - "E" Rating

1825MHP @ 2300RPM

**Heat Exchanger Cooled** 

**24VDC Electrical System** 

24VDC / 105A Alternator

**Duplex Oil Filters** 

**Duplex Fuel Filters** 

**Primary Fuel/Water Separator** 

**Transmission Oil Cooler** 

**Transmission Oil Pressure/Temp Sensors** 

**Categories:** Marine Engines

**Engine Manufacturer/Brand CAT** 

**Engine Model** C32

**HP** 1825

**RPM** 2300

**Condition** Surplus

**Additional Information Comes with:** 

8" Dual Dry Exhaust Elbows

**CAT CMD5 5" Engine Display** 

## **Painted CAT Yellow**