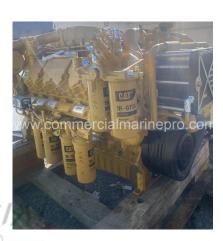

## Pair CAT C32 Marine Propulsion Engines -1825hp @ 2300RPM

**PRODUCT DESCRIPTION** 

EPA Tier3 - "E" Rating

1825MHP @ 2300RPM

**Heat Exchanger Cooled** 

**24VDC Electrical System** 

24VDC / 105A Alternator

**Duplex Oil Filters** 

**Duplex Fuel Filters** 

**Primary Fuel/Water Separator** 

**Transmission Oil Cooler** 

**Transmission Oil Pressure/Temp Sensors** 

**Categories:** Marine Engines

**Engine Manufacturer/Brand CAT** 

**Engine Model** C32

**HP** 1825

**RPM** 2300

**Condition** Surplus

**Additional Information Comes with:** 

8" Dual Dry Exhaust Elbows

**CAT CMD5 5" Engine Display** 

## **Painted CAT Yellow**

## **Matching PORT/STBD Service Side Engines**