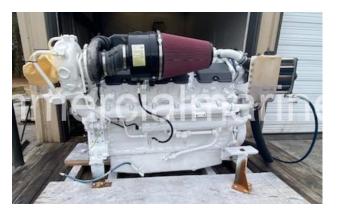

## Pair CAT C32 Marine Propulsion Engines Rebuilt RXB

## **PRODUCT DESCRIPTION**

Arrangement - #239-2350, 239-2351

Both CCW (Counter Clockwise Rotation) Engines

Rated at 1550hp to better sit with the current transmissions, but they can be 1650hp. Could possibly rate them down to 1400HP, but that would need to be confirmed.

## Categories: Marine Engines Engine Manufacturer/Brand CAT

Engine Model C32 HP 1650

Additional Information ● Original hours reported on the engines: Port Engine - 4,492; Stbd Engine - 2,627. ● Engines were inspected by Caterpillar Dealer for another customer and found to have pitting starting in multiple cylinders on each engine. That along with other signs of wear brought Caterpillar to the conclusion that a complete overhaul of each engine was recommended. ● Engines equipped with Derate Software in their ECMs that will correspond to the alarms in the panels. ● Included in the supply of the engine packages are single

station controls and panels from the pilot house, harnesses from pilot house to the engine room, control boxes, and connectors. Complete Overhaul Specifications. • Overhaul both Main engines back to CAT Standard Zero hours. • Both engines were torn down including having blocks inspected to verify if any pitting in the block. If any pitting found, blocks were machined and crank, cams all honed. • Both units will be ran after completion of Overhauls to confirm both are performing to CAT standards.