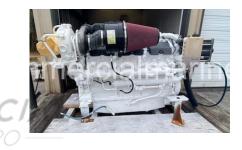

## Pair CAT C32 Marine Propulsion Engines Rebuilt RXB

## Categories: Marine Engines Engine Manufacturer/Brand CAT

Engine Model C32 HP 1650

Additional Information ● Original hours reported on the engines: Port Engine - 4,492; Stbd Engine - 2,627. ● Engines were inspected by Caterpillar Dealer for another customer and found to have pitting starting in multiple cylinders on each engine. That along with other signs of wear brought Caterpillar to the conclusion that a complete overhaul of each engine was recommended. ● Engines equipped with Derate Software in their ECMs that will correspond to the alarms in the panels. ● Included in the supply of the engine packages are single