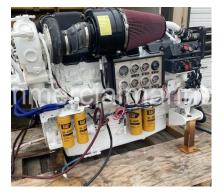

## Pair CAT C32 Marine Propulsion Engines Rebuilt RXB

## **PRODUCT DESCRIPTION**

Arrangement - #239-2350, 239-2351

Both CCW (Counter Clockwise Rotation) Engines

Rated at 1550hp to better sit with the current transmissions, but they can be 1650hp. Could possibly rate them down to 1400HP, but that would need to be confirmed.

## Categories: Marine Engines Engine Manufacturer/Brand CAT

Engine Model C32 HP 1650

Additional Information ● Original hours reported on the engines: Port Engine - 4,492; Stbd Engine - 2,627. ● Engines were inspected by Caterpillar Dealer for another customer and found to have pitting starting in multiple cylinders on each engine. That along with other signs of wear brought Caterpillar to the conclusion that a complete overhaul of each engine was recommended. ● Engines equipped with Derate Software in their ECMs that will correspond to the alarms in the panels. ● Included in the supply of the engine packages are single

station controls and panels from the pilot house, harnesses from pilot house to the engine room, control boxes, and connectors. Complete Overhaul Specifications. • Overhaul both Main engines back to CAT Standard Zero hours. • Both engines were torn down including having blocks inspected to verify if any pitting in the block. If any pitting found, blocks were machined and crank, cams all honed. • Both units will be ran after completion of Overhauls to confirm both are performing to CAT standards.