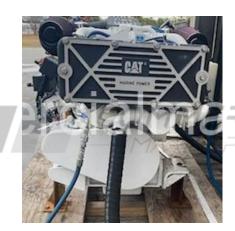

## Pair CAT C32 Marine Propulsion Engines Rebuilt RXB

## Categories: Marine Engines Engine Manufacturer/Brand CAT

Engine Model C32 HP 1650

Additional Information ● Original hours reported on the engines: Port Engine - 4,492; Stbd Engine - 2,627. ● Engines were inspected by Caterpillar Dealer for another customer and found to have pitting starting in multiple cylinders on each engine. That along with other signs of wear brought Caterpillar to the conclusion that a complete overhaul of each engine was recommended. ● Engines equipped with Derate Software in their ECMs that will correspond to the alarms in the panels. ● Included in the supply of the engine packages are single