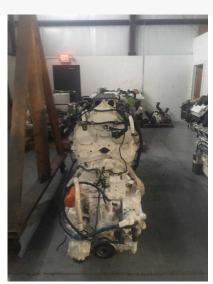

## Pair CAT C32s w 1,800HP and Twin Disc Gears 2.24:1

## PRODUCT DESCRIPTION

5,100 hrs Came out of a 80ft yacht that sits up in the spring and used for fishing tournaments the rest of the time. 2-3yrs ago Injector burned a hole in the piston, so they had the pistons and sleeves replaced. They are selling, because the engines are no longer under warranty. They are replacing with new, so they have the warranty. They are at CAT now getting re assembled. We had to remove turbos and what not to get out of boat. Motors have been under warranty since new until August this year. Many new components. One has a recent rebuild. We have all service records and par test before we pulled them. One has a recent rebuild. Service records available.

Categories: Marine Engines
Engine Manufacturer/Brand CAT
Engine Model c32
HP 1800
Condition RTO