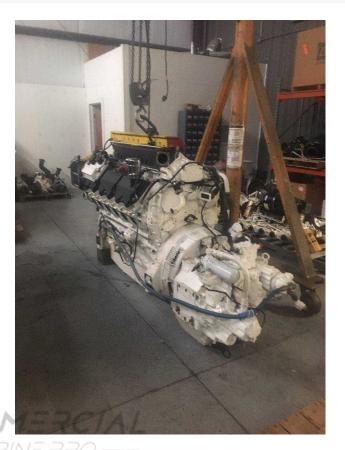

## Pair CAT C32s w 1,800HP and Twin Disc Gears 2.24:1

## PRODUCT DESCRIPTION

5,100 hrs Came out of a 80ft yacht that sits up in the spring and used for fishing tournaments the rest of the time. 2-3yrs ago Injector burned a hole in the piston, so they had the pistons and sleeves replaced. They are selling, because the engines are no longer under warranty. They are replacing with new, so they have the warranty. They are at CAT now getting re assembled. We had to remove turbos and what not to get out of boat. Motors have been under warranty since new until August this year. Many new components. One has a recent rebuild. We have all service records and par test before we pulled them. One has a recent rebuild. Service records available.

Categories: Marine Engines
Engine Manufacturer/Brand CAT
Engine Model c32
HP 1800
Condition RTO