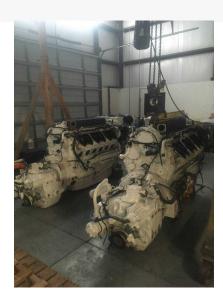

## Pair CAT C32s w 1,800HP and Twin Disc Gears 2.24:1

## PRODUCT DESCRIPTION

5,100 hrs Came out of a 80ft yacht that sits up in the spring and used for fishing tournaments the rest of the time. 2-3yrs ago Injector burned a hole in the piston, so they had the pistons and sleeves replaced. They are selling, because the engines are no longer under warranty. They are replacing with new, so they have the warranty. They are at CAT now getting re assembled. We had to remove turbos and what not to get out of boat. Motors have been under warranty since new until August this year. Many new components. One has a recent rebuild. We have all service records and par test before we pulled them. One has a recent rebuild. Service records available.

Categories: Marine Engines
Engine Manufacturer/Brand CAT
Engine Model c32
HP 1800
Condition RTO