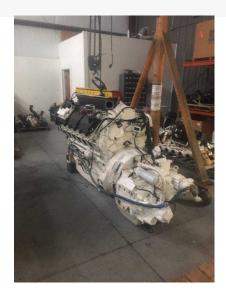

## Pair CAT C32s w 1,800HP and Twin Disc Gears 2.24:1

## PRODUCT DESCRIPTION

5,100 hrs Came out of a 80ft yacht that sits up in the spring and used for fishing tournaments the rest of the time. 2-3yrs ago Injector burned a hole in the piston, so they had the pistons and sleeves replaced. They are selling, because the engines are no longer under warranty. They are replacing with new, so they have the warranty. They are at CAT now getting re assembled. We had to remove turbos and what not to get out of boat. Motors have been under warranty since new until August this year. Many new components. One has a recent rebuild. We have all service records and par test before we pulled them. One has a recent rebuild. Service records available.

Categories: Marine Engines
Engine Manufacturer/Brand CAT
Engine Model c32
HP 1800
Condition RTO