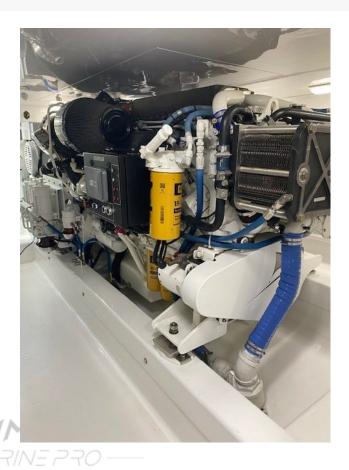

## Pair Caterpillar C32 Marine Engines - 1925hp -

## **PRODUCT DESCRIPTION**

C-32 1925hp RNZ Serial Prefix

ZF 3155A 1.75 ratio

Oil change,zinc and oil sample every 150hrs New coalescing filters and Raw water impellers every 500hrs

CAT service every 1000 hrs 4000 hr service

- New aftercooler cores
- New seals in heat exchangers
- New gear coolers
- New Thermostats

4800 hrs new starter on starboard engine 5200 hrs new raw water pump on port 5980 hrs new coolant pump starboard 5700 hrs new turbo port engine

**Categories:** Marine Engines

Cooling Method Heat Exchanger
Engine Manufacturer/Brand CAT

**Engine Model** C32

**HP** 1925

**Condition RTO** 

**Additional Information** Selling Engines and Gears together. Price is per engine/gear set. More info per request