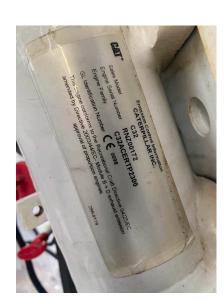

## Pair Caterpillar C32 Marine Engines - 1925hp -

## **PRODUCT DESCRIPTION**

C-32 1925hp RNZ Serial Prefix

ZF 3155A 1.75 ratio

Oil change,zinc and oil sample every 150hrs New coalescing filters and Raw water impellers every 500hrs

CAT service every 1000 hrs 4000 hr service

**Categories:** Marine Engines

Cooling Method Heat Exchanger
Engine Manufacturer/Brand CAT

**Engine Model** C32

**HP** 1925

**Condition RTO** 

**Additional Information** Selling Engines and Gears together. Price is per engine/gear set. More info per request