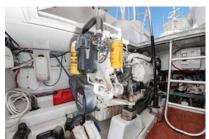

## Pair Caterpillar C7 Marine **Propulsion w 450HP RTO**

## **PRODUCT DESCRIPTION**

2006 Running Take out Approximately under 2500 hours Maintained by CAT Gauges included Always changed oil not charter - owned for last 11 years one owner before him. Current owner bought boat from the original owner.. was just under 1000 hours and owner did 1000 hour service. Now at 1,900 hours.