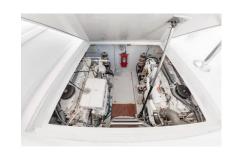

## Pair Caterpillar C7 Marine **Propulsion w 450HP RTO**

## **PRODUCT DESCRIPTION**

2006 Running Take out Approximately under 2500 hours Maintained by CAT Gauges included Always changed oil not charter - owned for last 11 years one owner before him. Current owner bought boat from the original owner.. was just under 1000 hours and owner did 1000 hour service. Now at 1,900 hours.