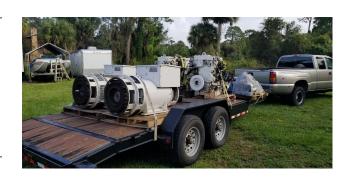

## Pair Caterpillar C9 Marine Gensets - 240KW - Tier 3 -RTOs

## **PRODUCT DESCRIPTION**

240 KW and powered by C9 tier3 Caterpillar engines. They are 60 cycle.

Units were manufactured in 2013, and were installed in the boat in 2015.

They have close to 10,000 hours on them, which is why they were taken out of a 230' yacht.

Categories: Marine Generators
Engine Manufacturer/Brand CAT

Engine Model C9 kW Rating 248 Condition RTO

**Additional Information** Engines were running good when they came out. There was an overhaul required to keep them in class, and the work required the engines and alternator ends to come out of the boat anyway, so the owner decided to just put new ones in.