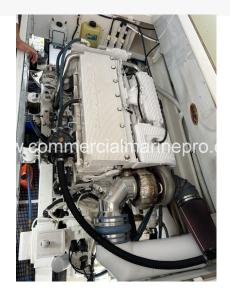

## Pair Cummings QSM11 Marine Propulsion Engines 715HP

## **PRODUCT DESCRIPTION**

Running take outs - maintained throughout ownership.

Being pulled for repower.

Approximately 10,000 hours. When boat was purchased it has 1,200 original hours. Cracked head in one last year, the head was replaced. All cylinders were scoped when a single hairline crack was found. Injectors in both were placed in Jan/Feb 2024.

ZF 325-1A gears 1.485:1 Ratio

Being pulled from a 46' fisherman Fall of 2024

**Categories:** Marine Engines

**Engine Manufacturer/Brand** Cummins

**Engine Model QSM11** 

**HP** 715

**Hours on Equipment 10,000** 