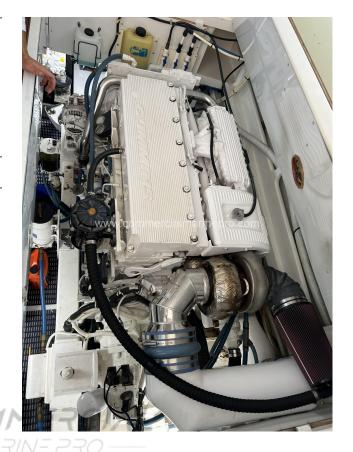

## Pair Cummings QSM11 Marine Propulsion Engines 715HP

## **PRODUCT DESCRIPTION**

Running take outs - maintained throughout ownership.

Being pulled for repower.

Approximately 10,000 hours. When boat was purchased it has 1,200 original hours. Cracked head in one last year, the head was replaced. All cylinders were scoped when a single hairline crack was found. Injectors in both were placed in Jan/Feb 2024.

ZF 325-1A gears 1.485:1 Ratio

Being pulled from a 46' fisherman Fall of 2024

**Categories:** Marine Engines

**Engine Manufacturer/Brand** Cummins

**Engine Model QSM11** 

**HP** 715

**Hours on Equipment 10,000** 