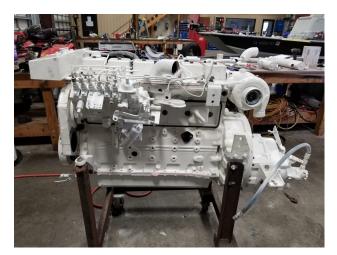

## Pair Cummins 6BTA 315/330 Marine Engines - REBUILT

## **PRODUCT DESCRIPTION**

Full Rebuilds with OEM parts. Diamond Series New digital SMX displays, elbows, new wiring harness from engines to displays. Tranny ZF220a Ratio 1.5-1 complete turnkey drop in motors just add water oil. they have already been test ran. They were stripped to bare metal and painted with awl grip system. New turbos too. Essentially they are new motors.

## Categories: Marine Engines

Cooling Method Heat Exchanger Engine Manufacturer/Brand Cummins Engine Model 6BTA HP 330 Condition Rebuilt Additional Information Sold as a Package.