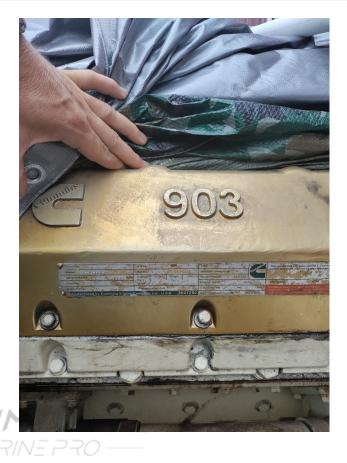

## **PRODUCT DESCRIPTION**

Model - VTA903 M

**Cummins** 

**Built 1987** 

CPL - 0533

Vessel came down under its power. Owner had a video of them running before he pulled them. He is trying to find it.

One of the engines turned out to have milky oil while the other seemed solid.

**Categories:** Marine Engines

**Cooling Method** Heat Exchanger

**Engine Manufacturer/Brand Cummins** 

**Engine Model VTA903 M** 

**HP** 450

**RPM** 2600

**Condition RTO** 

Additional Information Gears also Available: Model -