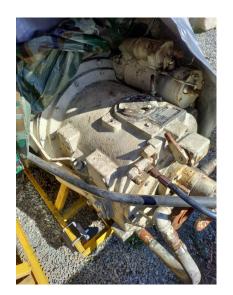

## **PRODUCT DESCRIPTION**

Model - VTA903 M

**Cummins** 

**Built 1987** 

CPL - 0533

Vessel came down under its power. Owner had a video of them running before he pulled them. He is trying to find it.

One of the engines turned out to have milky oil while the other seemed solid.

He bought them to have spare parts for his boat. So the milky one is his donor the other is a drop-in spare. He doesn't have any way to run it at his place.

Attached are the specs from the engine plate.