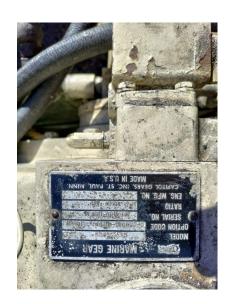

He bought them to have spare parts for his boat. So the milky one is his donor the other is a drop-in spare. He doesn't have any way to run it at his place.

Attached are the specs from the engine plate.

HY25000