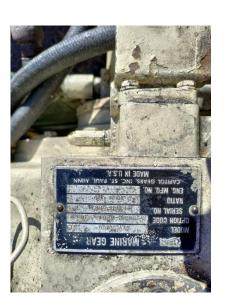

He bought them to have spare parts for his boat. So the milky one is his donor the other is a drop-in spare. He doesn't have any way to run it at his place.

Attached are the specs from the engine plate.

HY25000