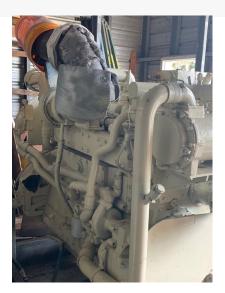

## Pair Cummins KT19 Marine Engines

## **PRODUCT DESCRIPTION**

550 HP @ 2,100 RPM's RTO's in good condition. all reconditioned bought from Cummins midsouth. All were pulled out in late 2019. A year to year and a half running time. Pulled them out of a boat that was on fire but machinery area was not on fire. Running mostly Detroits in their fleet. Serial numbers don't match up to original but owner will get the serial numbers that are on there currently. In his words: "All CPL # 0969. They were all well-maintained and running when removed. Estimated time on engines were 1.5 years or 5,000 hours. They have the raw water pumps and heat exchangers. The engines are in dry storage now" Engines are bobtail.

Categories: <u>Marine Engines</u> Engine Manufacturer/Brand Cummins Engine Model KT19 HP 550 Condition RTO