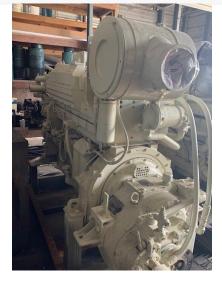

## Pair Cummins KT19 Marine Engines

## **PRODUCT DESCRIPTION**

550 HP @ 2,100 RPM's RTO's in good condition. all reconditioned bought from Cummins midsouth. All were pulled out in late 2019. A year to year and a half running time. Pulled them out of a boat that was on fire but machinery area was not on fire. Running mostly Detroits in their fleet. Serial numbers don't match up to original but owner will get the serial numbers that are on there currently. In his words: "All CPL # 0969. They were all well-maintained and running when removed. Estimated time on engines were 1.5 years or 5,000 hours. They have the raw water pumps and heat exchangers. The engines are in dry storage now" Engines are bobtail.

Categories: <u>Marine Engines</u> Engine Manufacturer/Brand Cummins Engine Model KT19 HP 550 Condition RTO