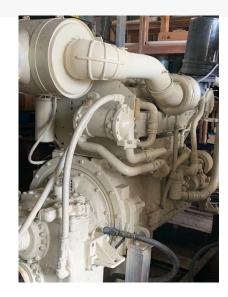

## Pair Cummins KT19 Marine Engines

## **PRODUCT DESCRIPTION**

550 HP @ 2,100 RPM's RTO's in good condition. all reconditioned bought from Cummins midsouth. All were pulled out in late 2019. A year to year and a half running time. Pulled them out of a boat that was on fire but machinery area was not on fire. Running mostly Detroits in their fleet. Serial numbers don't match up to original but owner will get the serial numbers that are on there currently. In his words: "All CPL # 0969. They were all well-maintained and running when removed. Estimated time on engines were 1.5 years or 5,000 hours. They have the raw water pumps and heat exchangers. The engines are in dry storage now" Engines are bobtail.

Categories: <u>Marine Engines</u> Engine Manufacturer/Brand Cummins Engine Model KT19 HP 550 Condition RTO