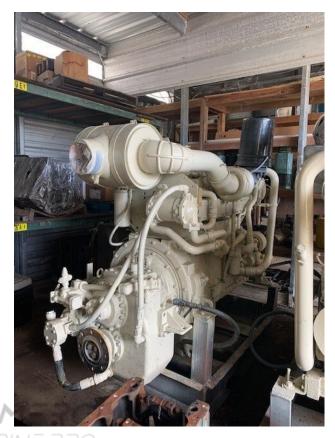

## Pair Cummins KT19 Marine Engines

## **PRODUCT DESCRIPTION**

550 HP @ 2,100 RPM's RTO's in good condition. all reconditioned bought from Cummins midsouth. All were pulled out in late 2019. A year to year and a half running time. Pulled them out of a boat that was on fire but machinery area was not on fire. Running mostly Detroits in their fleet. Serial numbers don't match up to original but owner will get the serial numbers that are on there currently. In his words: "All CPL # 0969. They were all well-maintained and running when removed. Estimated time on engines were 1.5 years or 5,000 hours. They have the raw water pumps and heat exchangers. The engines are in dry storage now" Engines are bobtail.

Categories: <u>Marine Engines</u> Engine Manufacturer/Brand Cummins Engine Model KT19 HP 550 Condition RTO